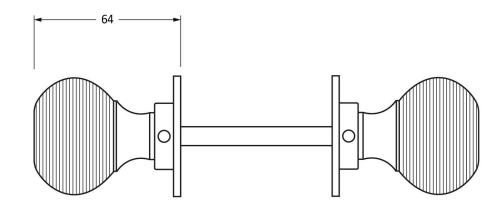

Please Note, due to the hand crafted nature of our products all measurements are approximate and should be used as a guide only.

| Product Information                                        |                                                                          | Pack Contents                                                                                     | Fixing Screws                               |                                                                                           |                                                               |
|------------------------------------------------------------|--------------------------------------------------------------------------|---------------------------------------------------------------------------------------------------|---------------------------------------------|-------------------------------------------------------------------------------------------|---------------------------------------------------------------|
| Product Code:<br>Description:<br>Finish:<br>Base Material: | 91926<br>Heavy Beehive Mortice Rim/Knob Set<br>Polished Bronze<br>Bronze | 2 x Door Knobs<br>1 x Threaded Spindle (8mm x 120mm)<br>1 x Steel Allen Key<br>4 x Fixings Screws | Size:<br>Type:<br>Finish:<br>Base Material: | Gauge 4 (3mm) x 3/4" (19mm)<br>Countersunk Raised Head<br>Dark Plating<br>Stainless Steel | From the <b>t</b> 1 <sup>®</sup><br>www.from the anvil.co.uk. |