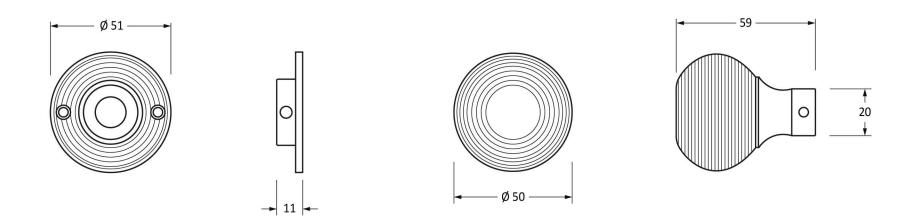

Please Note, due to the hand crafted nature of our products all measurements are approximate and should be used as a guide only.

| Product Information                                        |                                                                          | Pack Contents                                                                                     | Fixing Screws                               |                                                                                           |                                                               |
|------------------------------------------------------------|--------------------------------------------------------------------------|---------------------------------------------------------------------------------------------------|---------------------------------------------|-------------------------------------------------------------------------------------------|---------------------------------------------------------------|
| Product Code:<br>Description:<br>Finish:<br>Base Material: | 91926<br>Heavy Beehive Mortice Rim/Knob Set<br>Polished Bronze<br>Bronze | 2 x Door Knobs<br>1 x Threaded Spindle (8mm x 120mm)<br>1 x Steel Allen Key<br>4 x Fixings Screws | Size:<br>Type:<br>Finish:<br>Base Material: | Gauge 4 (3mm) x 3/4" (19mm)<br>Countersunk Raised Head<br>Dark Plating<br>Stainless Steel | From the <b>t</b> 1 <sup>®</sup><br>www.from the anvil.co.uk. |