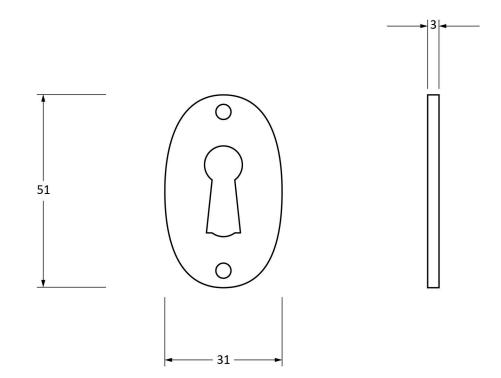

Please Note, due to the hand crafted nature of our products all measurements are approximate and should be used as a guide only.

| Product Information                                                                                     | Pack Contents                       | Fixing Screws                               |                                                                             |                                                               |  |
|---------------------------------------------------------------------------------------------------------|-------------------------------------|---------------------------------------------|-----------------------------------------------------------------------------|---------------------------------------------------------------|--|
| Product Code: 91927<br>Description: Oval Escutcheon<br>Finish: Polished Bronze<br>Base Material: Bronze | 1 x Escutcheon<br>2 x Fixing Screws | Size:<br>Type:<br>Finish:<br>Base Material: | Gauge 4 x 1/2" (3mm x 13mm)<br>Roundhead<br>Dark Plating<br>Stainless Steel | From the <b>t</b> 1 <sup>®</sup><br>www.from the anvil.co.uk. |  |