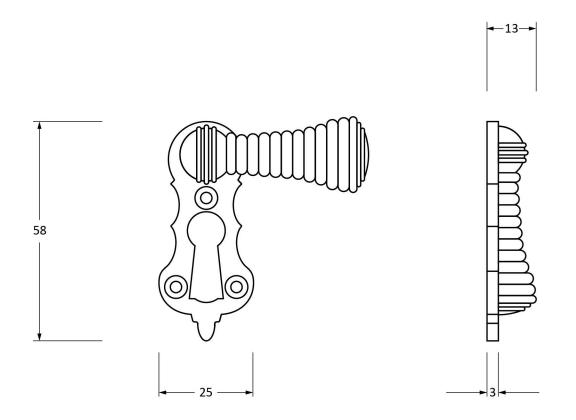

Please Note, due to the hand crafted nature of our products all measurements are approximate and should be used as a guide only.

| Product Information                                                                                        | Pack Contents                       | Fixing Screws                               |                                                                               |                                                       |  |
|------------------------------------------------------------------------------------------------------------|-------------------------------------|---------------------------------------------|-------------------------------------------------------------------------------|-------------------------------------------------------|--|
| Product Code: 91929<br>Description: Beehive Escutcheon<br>Finish: Polished Bronze<br>Base Material: Bronze | 1 x Escutcheon<br>3 x Fixing Screws | Size:<br>Type:<br>Finish:<br>Base Material: | Gauge 4 x 1/2" (3mm x 13mm)<br>Countersunk<br>Dark Plating<br>Stainless Steel | From the • 1 <sup>®</sup><br>www.from the anvil.co.uk |  |