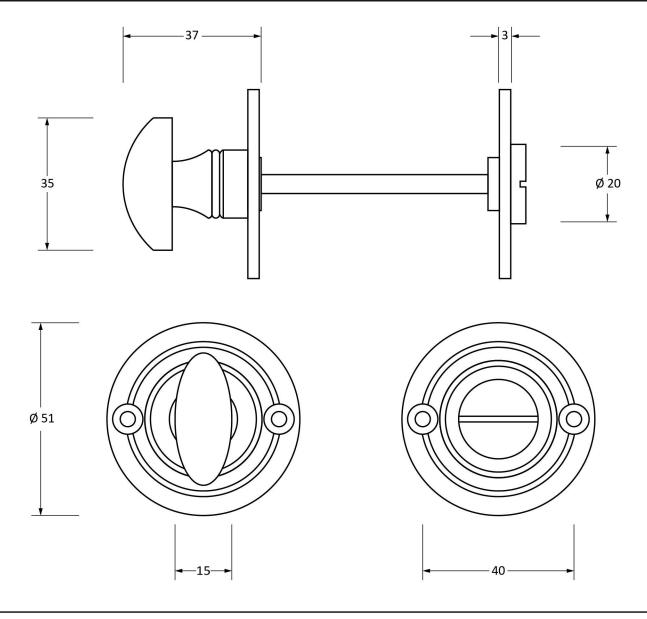

Please Note, due to the hand crafted nature of our products all measurements are approximate and should be used as a guide only.

4 x Fixing Screws

|                     | - 66                     | N R                                        | 1903           | Triby                         |
|---------------------|--------------------------|--------------------------------------------|----------------|-------------------------------|
| Product Information |                          | Pack Contents                              | Fixing Screws  |                               |
| Product Code:       | 91930                    | 1 x Thumbturn                              | Size:          | Gauge 6 x 3/4" (3.5mm x 19mm) |
| Description:        | Round Bathroom Thumbturn | 1 x Coin Release with Spindle (5mm x 75mm) | Type:          | Countersunk Raised Head       |
| Finish:             | Polished Bronze          | 2 x Baseplates                             | Finish:        | Dark Plating                  |
| Base Material:      | Bronze                   | 1 x Steel Allen Key                        | Base Material: | Stainless Steel               |