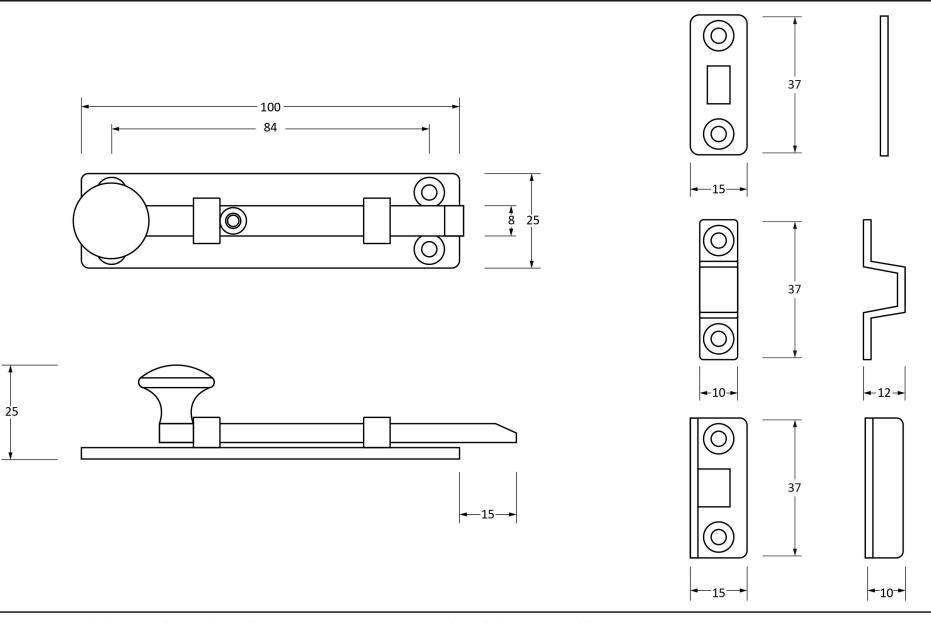

Please Note, due to the hand crafted nature of our products all measurements are approximate and should be used as a guide only.

| Product Information                                        |                                                              | Pack Contents                                                                                 | Fixing Screws                               |                                                                                |                                                          |
|------------------------------------------------------------|--------------------------------------------------------------|-----------------------------------------------------------------------------------------------|---------------------------------------------|--------------------------------------------------------------------------------|----------------------------------------------------------|
| Product Code:<br>Description:<br>Finish:<br>Base Material: | 91935<br>4" Universal Knob Bolt<br>Polished Bronze<br>Bronze | 1 x Bolt<br>1 x Reciever Bridge<br>1 x Mortice Plate<br>1 x Angled Keep<br>6 x Fixings Screws | Size:<br>Type:<br>Finish:<br>Base Material: | Gauge 6 x 3/4" (3.5mm x 19mm)<br>Round Head<br>Dark Plating<br>Stainless Steel | From the form the form the form the form the anvil.co.uk |