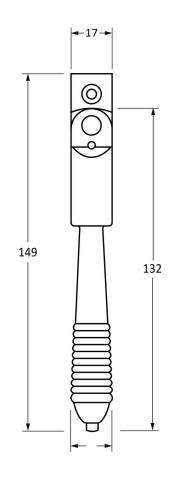

Please Note, due to the hand crafted nature of our products all measurements are approximate and should be used as a guide only.

| Product Information |                                      | Pack Contents       | Fixing Screws  |                             |
|---------------------|--------------------------------------|---------------------|----------------|-----------------------------|
| Product Code:       | 91941                                | 1 x Fastener        | Size:          | Gauge 8 x 3/4" (4mm x 19mm) |
| Description:        | Night Vent Reeded Fastener - Locking | 1 x LH Keep         | Type:          | Countersunk Raised Head     |
| Finish:             | Polished Bronze                      | 1 x RH Keep         | Finish:        | Dark Plating                |
| Ba