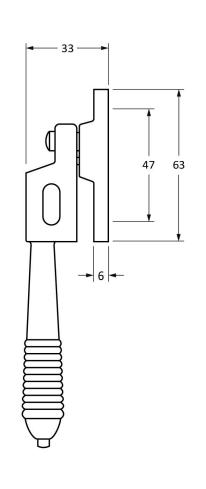

Please Note, due to the hand crafted nature of our products all measurements are approximate and should be used as a guide only.

| Product Information |                                      | Pack Contents       | Fixing Screws  |                             |
|---------------------|--------------------------------------|---------------------|----------------|-----------------------------|
| Product Code:       | 91941                                | 1 x Fastener        | Size:          | Gauge 8 x 3/4" (4mm x 19mm) |
| Description:        | Night Vent Reeded Fastener - Locking | 1 x LH Keep         | Type:          | Countersunk Raised Head     |
| Finish:             | Polished Bronze                      | 1 x RH Keep         | Finish:        | Dark Plating                |
| Base