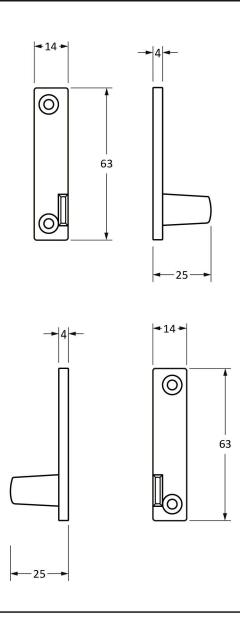

Please Note, due to the hand crafted nature of our products all measurements are approximate and should be used as a guide only.

| Product Information |                                      | Pack Contents       | Fixing Screws  |                             |
|---------------------|--------------------------------------|---------------------|----------------|-----------------------------|
| Product Code:       | 91941                                | 1 x Fastener        | Size:          | Gauge 8 x 3/4" (4mm x 19mm) |
| Description:        | Night Vent Reeded Fastener - Locking | 1 x LH Keep         | Type:          | Countersunk Raised Head     |
| Finish:             | Polished Bronze                      | 1 x RH Keep         | Finish:        | Dark Plating                |
| Base M