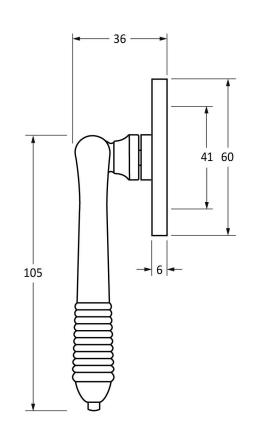

Please Note, due to the hand crafted nature of our products all measurements are approximate and should be used as a guide only.

| Product Information |                | tion                      | Pack Contents       | Fixing Screws  |                             |
|---------------------|----------------|---------------------------|---------------------|----------------|-----------------------------|
|                     | Product Code:  | 91944                     | 1 x Fastener        | Size:          | Gauge 8 x 3/4" (4mm x 19mm) |
|                     | Description:   | Reeded Fastener - Locking | 1 x Mortice Plate   | Type:          | Countersunk Raised Head     |
|                     | Finish:        | Polished Bronze           | 1 x Hook Plate      | Finish:        | Dark Plating                |
|                     | Base Material: | Bronze                    | 1 x Steel Allen Key | Base Material: | Stainless Steel             |
|                     |                |                           | 4 x Fixing Screws   |                |                             |
|                     |                |                           |                     |                |                             |