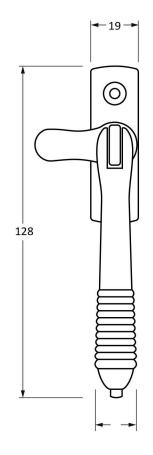

Please Note, due to the hand crafted nature of our products all measurements are approximate and should be used as a guide only.

| Product Information |                | tion                      | Pack Contents       | Fixing Screws  |                             |
|---------------------|----------------|---------------------------|---------------------|----------------|-----------------------------|
|                     | Product Code:  | 91944                     | 1 x Fastener        | Size:          | Gauge 8 x 3/4" (4mm x 19mm) |
|                     | Description:   | Reeded Fastener - Locking | 1 x Mortice Plate   | Type:          | Countersunk Raised Head     |
|                     | Finish:        | Polished Bronze           | 1 x Hook Plate      | Finish:        | Dark Plating                |
|                     | Base Material: | Bronze                    | 1 x Steel Allen Key | Base Material: | Stainless Steel             |
|                     |                |                           | 4 x Fixing Screws   |                |                             |
|                     |                |                           |                     |                |                             |