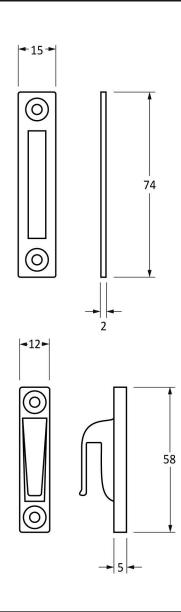

Please Note, due to the hand crafted nature of our products all measurements are approximate and should be used as a guide only.

| Product Information |                | tion                      | Pack Contents       | Fixing Screws  |                             |
|---------------------|----------------|---------------------------|---------------------|----------------|-----------------------------|
|                     | Product Code:  | 91944                     | 1 x Fastener        | Size:          | Gauge 8 x 3/4" (4mm x 19mm) |
|                     | Description:   | Reeded Fastener - Locking | 1 x Mortice Plate   | Type:          | Countersunk Raised Head     |
|                     | Finish:        | Polished Bronze           | 1 x Hook Plate      | Finish:        | Dark Plating                |
|                     | Base Material: | Bronze                    | 1 x Steel Allen Key | Base Material: | Stainless Steel             |
|                     |                |                           | 4 x Fixing Screws   |                |                             |
|                     |                |                           |                     |                |                             |