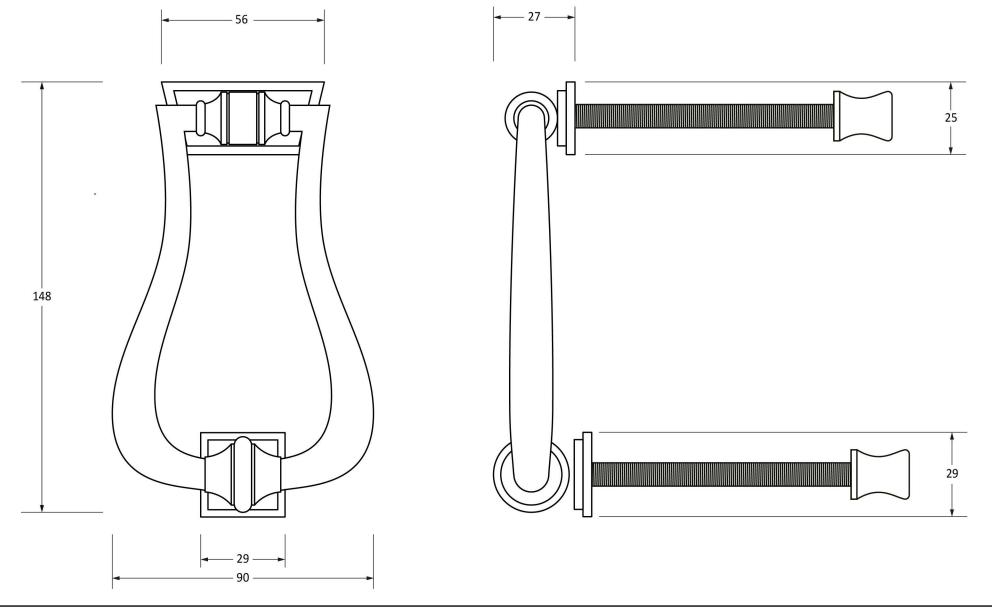

Please Note, due to the hand crafted nature of our products all measurements are approximate and should be used as a guide only.

| Please Note, due to the hand crafted hature of our products all measurements are approximate and should be used as a guide only. |                                |                   |                |                                    |   |
|----------------------------------------------------------------------------------------------------------------------------------|--------------------------------|-------------------|----------------|------------------------------------|---|
| Product Information                                                                                                              |                                | Pack Contents     | Fixing Screws  |                                    |   |
| Product Code:                                                                                                                    | 91945                          | 1 x Door Knocker  | Size:          | 90mm                               |   |
| Description:                                                                                                                     | Slimline Art Deco Door Knocker | 1 x Door Stud     | Type:          | Threaded Bolt with Polished Bronze |   |
| Finish:                                                                                                                          | Polished Bronze                | 2 x Fixing Screws |                | End Caps                           |   |
| Base Material:                                                                                                                   | Bronze                         |                   | Finish:        | Zinc Plating                       |   |
|                                                                                                                                  |                                |                   | Base Material: | Mild Steel                         | ĺ |