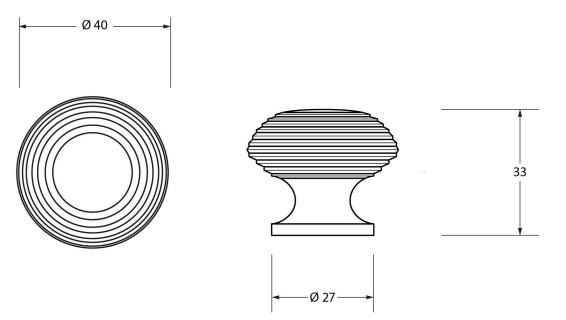

Please Note, due to the hand crafted nature of our products all measurements are approximate and should be used as a guide only.

| Product Information                                        |                                                                   | Pack Contents                        | Fixing Screw                                |                                                                                       |                                                       |
|------------------------------------------------------------|-------------------------------------------------------------------|--------------------------------------|---------------------------------------------|---------------------------------------------------------------------------------------|-------------------------------------------------------|
| Product Code:<br>Description:<br>Finish:<br>Base Material: | 91947<br>Beehive Cabinet Knob - 40mm<br>Polished Bronze<br>Bronze | 1 x Cabinet Knob<br>2 x Fixing Screw | Size:<br>Type:<br>Finish:<br>Base Material: | 1 x M4 X 45mm<br>1 x M4 x 25mm<br>Slotted Machine Screw<br>Zinc Plating<br>Mild Steel | From the • 1 <sup>®</sup><br>www.from the anvil.co.uk |