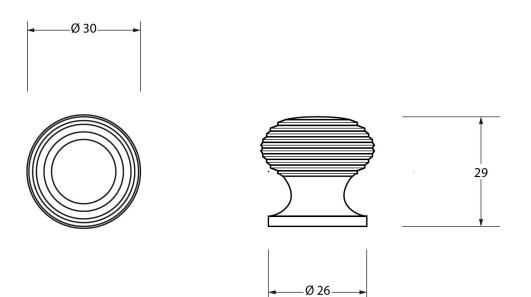

Please Note, due to the hand crafted nature of our products all measurements are approximate and should be used as a guide only.

| Product Information                                        |                                                                   | Pack Contents                        | Fixing Screw                                |                                                                                       |                                                           |
|------------------------------------------------------------|-------------------------------------------------------------------|--------------------------------------|---------------------------------------------|---------------------------------------------------------------------------------------|-----------------------------------------------------------|
| Product Code:<br>Description:<br>Finish:<br>Base Material: | 91948<br>Beehive Cabinet Knob - 30mm<br>Polished Bronze<br>Bronze | 1 x Cabinet Knob<br>2 x Fixing Screw | Size:<br>Type:<br>Finish:<br>Base Material: | 1 x M4 X 40mm<br>1 x M4 x 25mm<br>Slotted Machine Screw<br>Zinc Plating<br>Mild Steel | From the form the form the form the form the anvil.co.uk. |