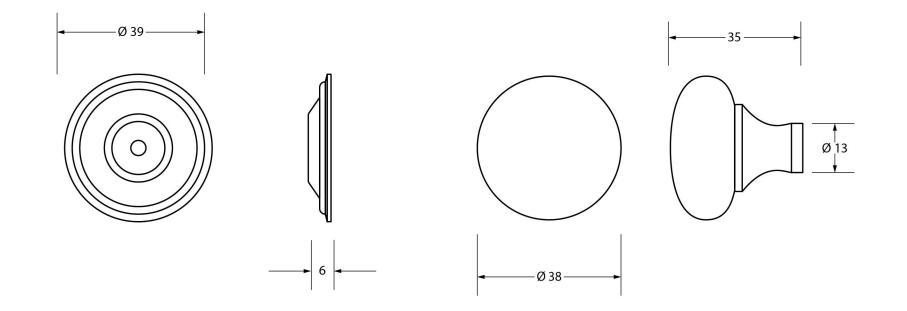

Please Note, due to the hand crafted nature of our products all measurements are approximate and should be used as a guide only.

| Product Information                                        |                                                                    | Pack Contents                                            | Fixing Screw                                |                                                                                       |                                                           |
|------------------------------------------------------------|--------------------------------------------------------------------|----------------------------------------------------------|---------------------------------------------|---------------------------------------------------------------------------------------|-----------------------------------------------------------|
| Product Code:<br>Description:<br>Finish:<br>Base Material: | 91949<br>Mushroom Cabinet Knob - 38mm<br>Polished Bronze<br>Bronze | 1 x Cabinet Knob<br>1 x Cabinet Rose<br>2 x Fixing Screw | Size:<br>Type:<br>Finish:<br>Base Material: | 1 x M4 X 45mm<br>1 x M4 x 25mm<br>Slotted Machine Screw<br>Zinc Plating<br>Mild Steel | From the form the form the form the form the anvil.co.uk. |