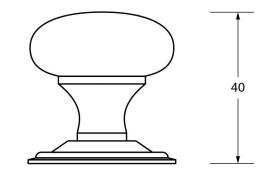

Please Note, due to the hand crafted nature of our products all measurements are approximate and should be used as a guide only.

| Product Information                                        |                                                                    | Pack Contents                                            | Fixing Screw                                |                                                                                       |                                                           |
|------------------------------------------------------------|--------------------------------------------------------------------|----------------------------------------------------------|---------------------------------------------|---------------------------------------------------------------------------------------|-----------------------------------------------------------|
| Product Code:<br>Description:<br>Finish:<br>Base Material: | 91949<br>Mushroom Cabinet Knob - 38mm<br>Polished Bronze<br>Bronze | 1 x Cabinet Knob<br>1 x Cabinet Rose<br>2 x Fixing Screw | Size:<br>Type:<br>Finish:<br>Base Material: | 1 x M4 X 45mm<br>1 x M4 x 25mm<br>Slotted Machine Screw<br>Zinc Plating<br>Mild Steel | From the form the form the form the form the anvil.co.uk. |