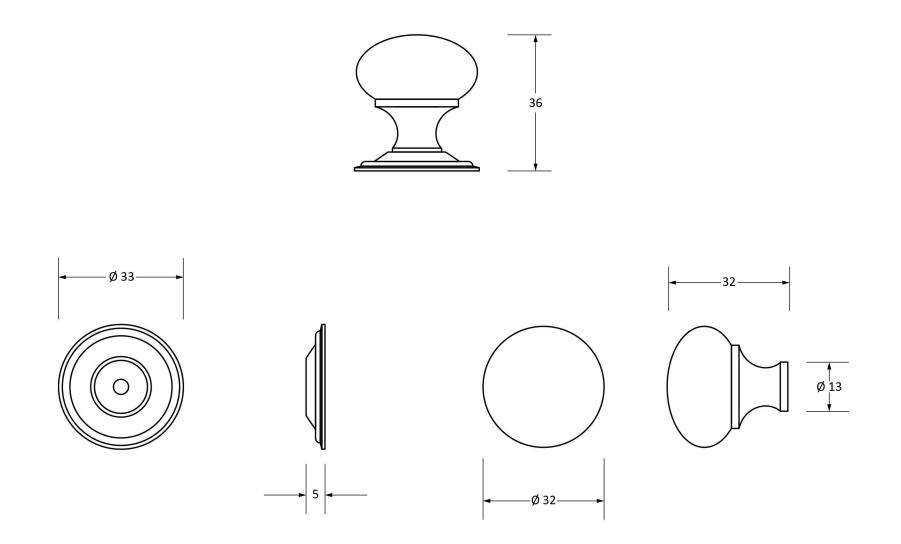

Please Note, due to the hand crafted nature of our products all measurements are approximate and should be used as a guide only.

| Product Information                                        |                                                                    | Pack Contents                                            | Fixing Screw                                |                                                                                       |                                                           |
|------------------------------------------------------------|--------------------------------------------------------------------|----------------------------------------------------------|---------------------------------------------|---------------------------------------------------------------------------------------|-----------------------------------------------------------|
| Product Code:<br>Description:<br>Finish:<br>Base Material: | 91950<br>Mushroom Cabinet Knob - 32mm<br>Polished Bronze<br>Bronze | 1 x Cabinet Knob<br>1 x Cabinet Rose<br>2 x Fixing Screw | Size:<br>Type:<br>Finish:<br>Base Material: | 1 x M4 X 45mm<br>1 x M4 x 25mm<br>Slotted Machine Screw<br>Zinc Plating<br>Mild Steel | From the form the form the form the form the anvil.co.uk. |