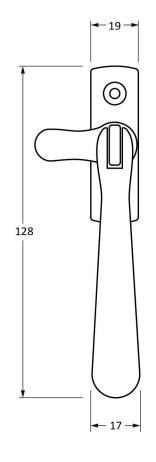

Please Note, due to the hand crafted nature of our products all measurements are approximate and should be used as a guide only.

| Product Information |                           | Pack Contents       | Fixing Screws  |                             |
|---------------------|---------------------------|---------------------|----------------|-----------------------------|
| Product Code:       | 91951                     | 1 x Fastener        | Size:          | Gauge 8 x 3/4" (4mm x 19mm) |
| Description:        | Newbury Fastener- Locking | 1 x Mortice Plate   | Type:          | Countersunk Raised Head     |
| Finish:             | Polished Bronze           | 1 x Hook Plate      | Finish:        | Dark Plating                |
| Base Material:      | Bronze                    | 1 x Steel Allen Key | Base Material: | Stainless Steel             |
|                     |                           | 4 x Fixing Screws   |                |                             |