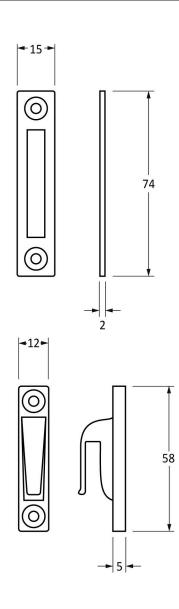

Please Note, due to the hand crafted nature of our products all measurements are approximate and should be used as a guide only.

| Product Information |                           | Pack Contents       | Fixing Screws  |                             |
|---------------------|---------------------------|---------------------|----------------|-----------------------------|
| Product Code:       | 91951                     | 1 x Fastener        | Size:          | Gauge 8 x 3/4" (4mm x 19mm) |
| Description:        | Newbury Fastener- Locking | 1 x Mortice Plate   | Type:          | Countersunk Raised Head     |
| Finish:             | Polished Bronze           | 1 x Hook Plate      | Finish:        | Dark Plating                |
| Base Material:      | Bronze                    | 1 x Steel Allen Key | Base Material: | Stainless Steel             |
|                     |                           | 4 x Fixing Screws   |                |                             |