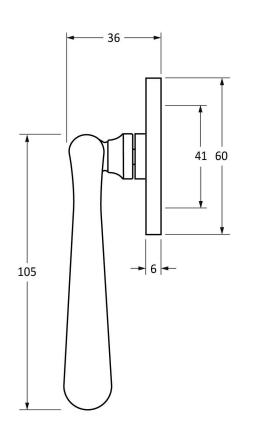

Please Note, due to the hand crafted nature of our products all measurements are approximate and should be used as a guide only.

| Product Information |                           | Pack Contents       | Fixing Screws  |                             |
|---------------------|---------------------------|---------------------|----------------|-----------------------------|
| Product Code:       | 91951                     | 1 x Fastener        | Size:          | Gauge 8 x 3/4" (4mm x 19mm) |
| Description:        | Newbury Fastener- Locking | 1 x Mortice Plate   | Type:          | Countersunk Raised Head     |
| Finish:             | Polished Bronze           | 1 x Hook Plate      | Finish:        | Dark Plating                |
| Base Material:      | Bronze                    | 1 x Steel Allen Key | Base Material: | Stainless Steel             |
|                     |                           | 4 x Fixing Screws   |                |                             |