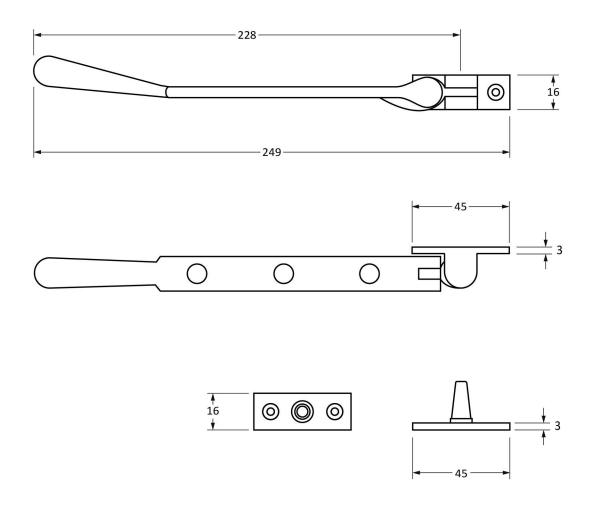

Please Note, due to the hand crafted nature of our products all measurements are approximate and should be used as a guide only.

| Product Information |                        | Pack Contents     | Fixing Screws  |                             |
|---------------------|------------------------|-------------------|----------------|-----------------------------|
| Product Code:       | 91955                  | 1 x Stay          | Size:          | Gauge 8 x 3/4" (4mm x 19mm) |
| Description:        | 8" Newbury Window Stay | 2 x Stay Pins     | Type:          | Countersunk Raised Head     |
| Finish:             | Polished Bronze        | 6 x Fixing Screws | Finish:        | Dark Plating                |
| Base Material:      | Bronze                 |                   | Base Material: | Stainless Steel             |
|                     |                        |                   |                |                             |