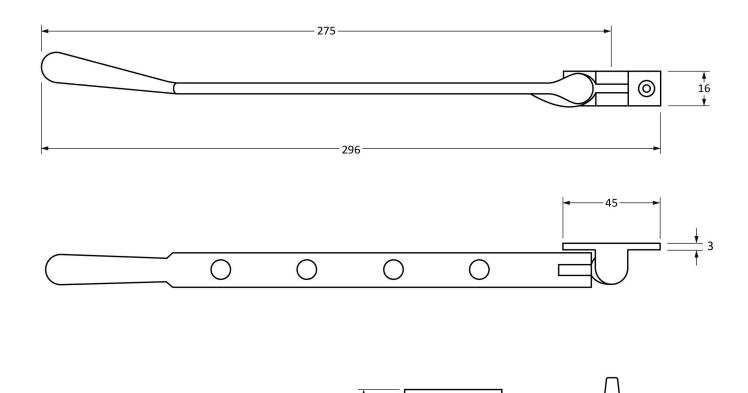

Please Note, due to the hand crafted nature of our products all measurements are approximate and should be used as a guide only.

| Product Information |                         | Pack Contents     | Fixing Screws  |                             |
|---------------------|-------------------------|-------------------|----------------|-----------------------------|
| Product Code:       | 91956                   | 1 x Stay          | Size:          | Gauge 8 x 3/4" (4mm x 19mm) |
| Description:        | 10" Newbury Window Stay | 2 x Stay Pins     | Type:          | Countersunk Raised Head     |
| Finish:             | Polished Bronze         | 6 x Fixing Screws | Finish:        | Dark Plating                |
| Base Material:      | Bronze                  |                   | Base Material: | Stainless Steel             |
|                     |                         |                   |                |                             |