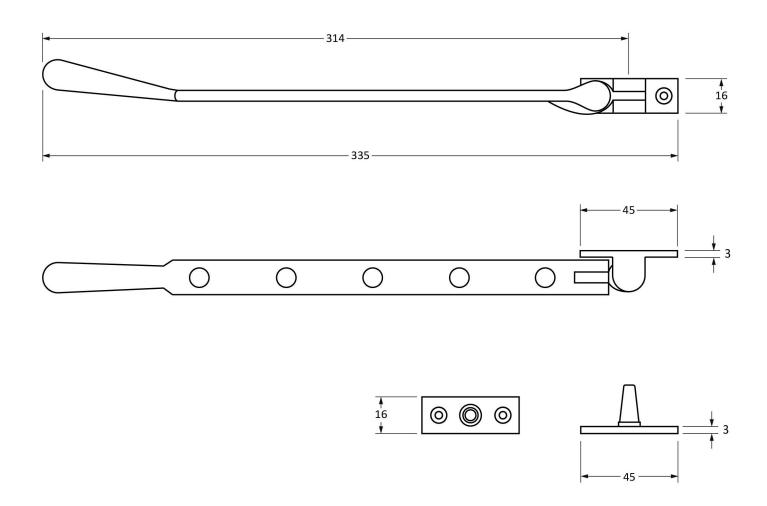

Please Note, due to the hand crafted nature of our products all measurements are approximate and should be used as a guide only.

| Product Information                      |                                                     | Pack Contents                                  | Fixing Screws             |                                                                  |
|------------------------------------------|-----------------------------------------------------|------------------------------------------------|---------------------------|------------------------------------------------------------------|
| Product Code:<br>Description:<br>Finish: | 91957<br>12" Newbury Window Stay<br>Polished Bronze | 1 x Stay<br>2 x Stay Pins<br>6 x Fixing Screws | Size:<br>Type:<br>Finish: | Gauge 8 x 3/4" (4mm x 19mm) Countersunk Raised Head Dark Plating |
| Base Material:                           | Bronze                                              |                                                | Base Material:            | Stainless Steel                                                  |