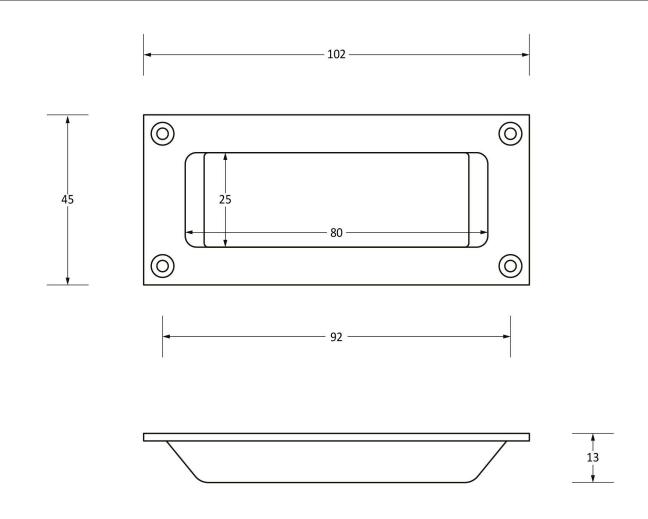

Please Note, due to the hand crafted nature of our products all measurements are approximate and should be used as a guide only.

|                     |                 |                   | 1,947          |                             |   |
|---------------------|-----------------|-------------------|----------------|-----------------------------|---|
| Product Information |                 | Pack Contents     | Fixing Screws  |                             |   |
| Product Code:       | 91960           | 1 x Flush Handle  | Size:          | Gauge 4 x 1/2" (3mm x 14mm) |   |
| Description:        | Flush Handle    | 4 x Fixing Screws | Type:          | Round Head                  |   |
| Finish:             | Polished Bronze |                   | Finish:        | Dark Plating                |   |
| Base Material:      | Bronze          |                   | Base Material: | Stainless Steel             |   |
|                     |                 |                   |                |                             | ĺ |