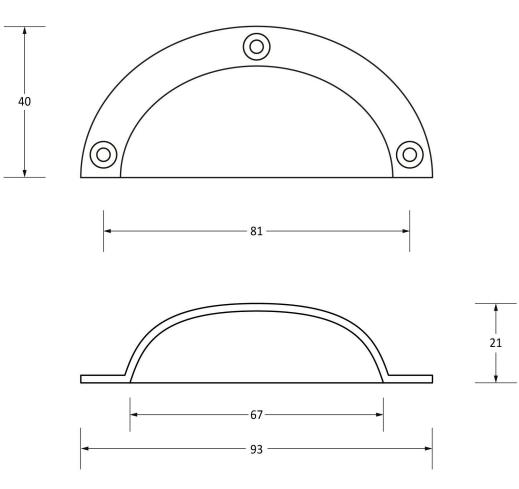

Please Note, due to the hand crafted nature of our products all measurements are approximate and should be used as a guide only.

| Product Information     |                                                            | Pack Contents                        | Fixing Screws                               |                                                                                           |                                                   |
|-------------------------|------------------------------------------------------------|--------------------------------------|---------------------------------------------|-------------------------------------------------------------------------------------------|---------------------------------------------------|
| Description:<br>Finish: | 91961<br>4" Plain Drawer Pull<br>Polished Bronze<br>Bronze | 1 x Drawer Pull<br>3 x Fixing Screws | Size:<br>Type:<br>Finish:<br>Base Material: | Gauge 4 x 3/4" (3mm x 19mm)<br>Countersunk Raised Head<br>Dark Plating<br>Stainless Steel | From the $\mathbf{h}$<br>www.from the anvil.co.uk |