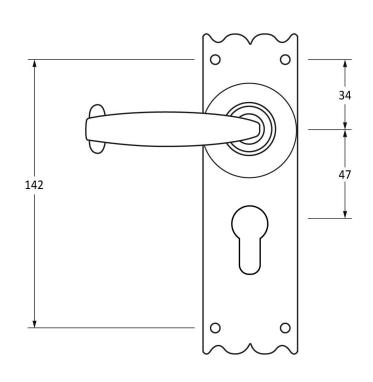

Please Note, due to the hand crafted nature of our products all measurements are approximate and should be used as a guide only.

|                     |                        |                                    | 5547           |                             |
|---------------------|------------------------|------------------------------------|----------------|-----------------------------|
| Product Information |                        | Pack Contents                      | Fixing Screws  |                             |
| Product Code:       | 91966                  | 2 x Handles                        | Size:          | Gauge 8 x 3/4" (4mm x 19mm) |
| Description:        | Cottage Lever Euro Set | 1 x Standard Spindle (8mm x 110mm) | Type:          | Countersunk Raised Head     |
| Finish:             | Black                  | 8 x Fixing Screws                  | Finish:        | Black                       |
| Base Material:      | Iron                   |                                    | Base Material: | Stainless Steel             |
|                     |                        |                                    |                |                             |