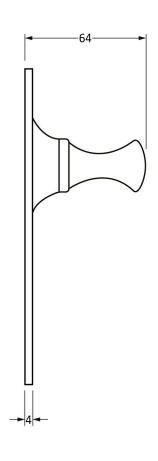

Please Note, due to the hand crafted nature of our products all measurements are approximate and should be used as a guide only.

|                     |                        |                                    | 5547           |                             |
|---------------------|------------------------|------------------------------------|----------------|-----------------------------|
| Product Information |                        | Pack Contents                      | Fixing Screws  |                             |
| Product Code:       | 91966                  | 2 x Handles                        | Size:          | Gauge 8 x 3/4" (4mm x 19mm) |
| Description:        | Cottage Lever Euro Set | 1 x Standard Spindle (8mm x 110mm) | Type:          | Countersunk Raised Head     |
| Finish:             | Black                  | 8 x Fixing Screws                  | Finish:        | Black                       |
| Base Material:      | Iron                   |                                    | Base Material: | Stainless Steel             |
|                     |                        |                                    |                |                             |