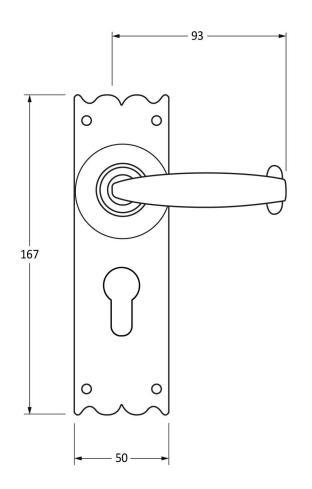

Please Note, due to the hand crafted nature of our products all measurements are approximate and should be used as a guide only.

|                     |                        |                                    | 5547           |                             |
|---------------------|------------------------|------------------------------------|----------------|-----------------------------|
| Product Information |                        | Pack Contents                      | Fixing Screws  |                             |
| Product Code:       | 91966                  | 2 x Handles                        | Size:          | Gauge 8 x 3/4" (4mm x 19mm) |
| Description:        | Cottage Lever Euro Set | 1 x Standard Spindle (8mm x 110mm) | Type:          | Countersunk Raised Head     |
| Finish:             | Black                  | 8 x Fixing Screws                  | Finish:        | Black                       |
| Base Material:      | Iron                   |                                    | Base Material: | Stainless Steel             |
|                     |                        |                                    |                |                             |