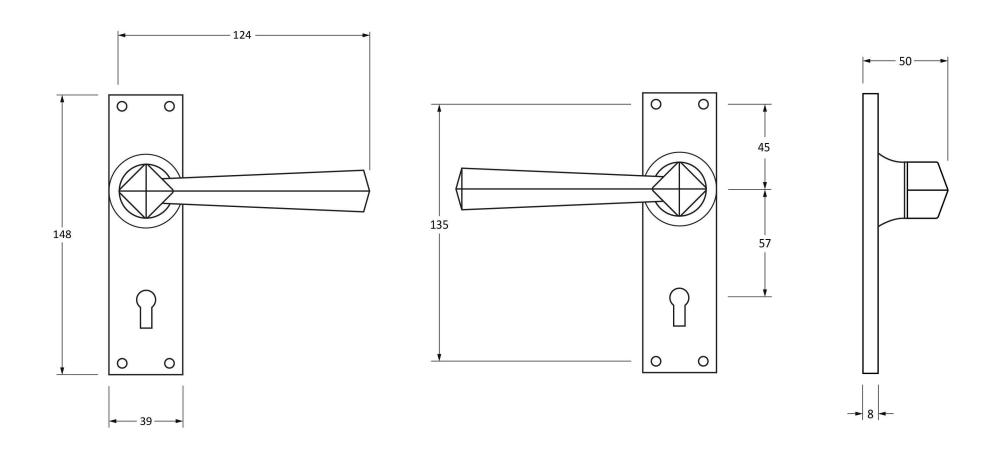

Please Note, due to the hand crafted nature of our products all measurements are approximate and should be used as a guide only.

| Product Information |                         | Pack Contents                      | Fixing Screws  |                             |
|---------------------|-------------------------|------------------------------------|----------------|-----------------------------|
| Product Code:       | 91967                   | 2 x Handles                        | Size:          | Gauge 8 x 3/4" (4mm x 19mm) |
| Description:        | Straight Lever Lock Set | 1 x Standard Spindle (8mm x 110mm) | Type:          | Countersunk Raised Head     |
| Finish:             | Satin Chrome            | 8 x Fixing Screws                  | Finish:        | Stainless Steel             |
| Base Material:      | Brass                   |                                    | Base Material: | Stainless Steel             |
|                     |                         |                                    |                |                             |