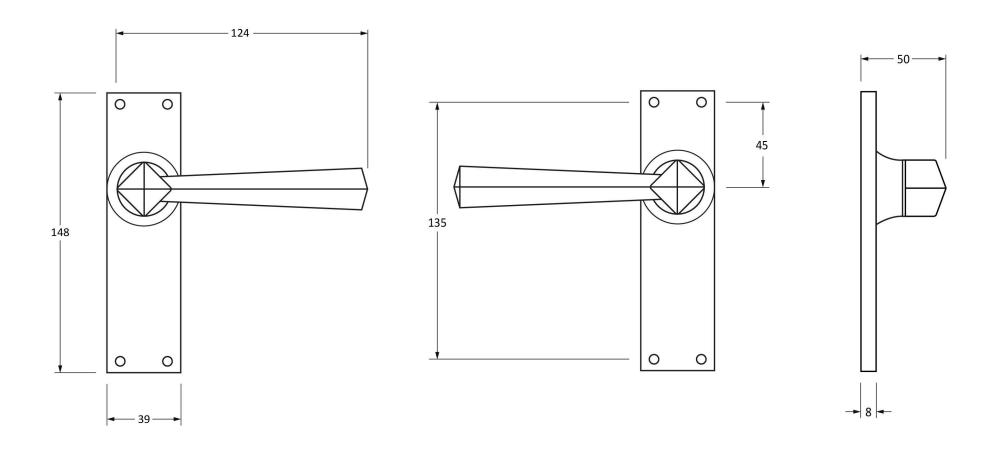

Please Note, due to the hand crafted nature of our products all measurements are approximate and should be used as a guide only.

| Product Information |                          | Pack Contents                      | Fixing Screws  |                             |
|---------------------|--------------------------|------------------------------------|----------------|-----------------------------|
| Product Code:       | 91968                    | 2 x Handles                        | Size:          | Gauge 8 x 3/4" (4mm x 19mm) |
| Description:        | Straight Lever Latch Set | 1 x Standard Spindle (8mm x 110mm) | Type:          | Countersunk Raised Head     |
| Finish:             | Polished Brass           | 8 x Fixing Screws                  | Finish:        | Brass                       |
| Base Material:      | Brass                    |                                    | Base Material: | Stainless Steel             |
|                     |                          |                                    |                |                             |