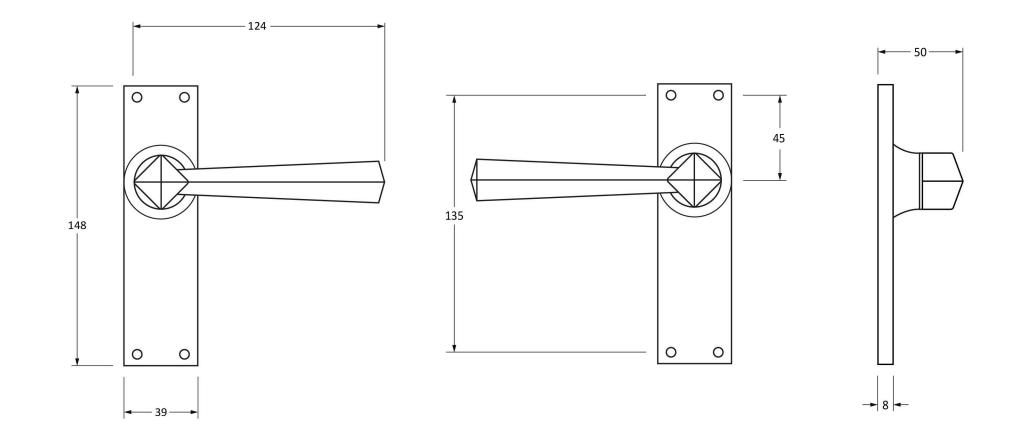

Please Note, due to the hand crafted nature of our products all measurements are approximate and should be used as a guide only.

| Product Information                                        |                                                               | Pack Contents                                                          | Fixing Screws                               |                                                                                             |                                                       |
|------------------------------------------------------------|---------------------------------------------------------------|------------------------------------------------------------------------|---------------------------------------------|---------------------------------------------------------------------------------------------|-------------------------------------------------------|
| Product Code:<br>Description:<br>Finish:<br>Base Material: | 91969<br>Straight Lever Latch Set<br>Polished Chrome<br>Brass | 2 x Handles<br>1 x Standard Spindle (8mm x 110mm)<br>8 x Fixing Screws | Size:<br>Type:<br>Finish:<br>Base Material: | Gauge 8 x 3/4" (4mm x 19mm)<br>Countersunk Round Head<br>Stainless Steel<br>Stainless Steel | From the • 1 <sup>®</sup><br>www.from the anvil.co.uk |