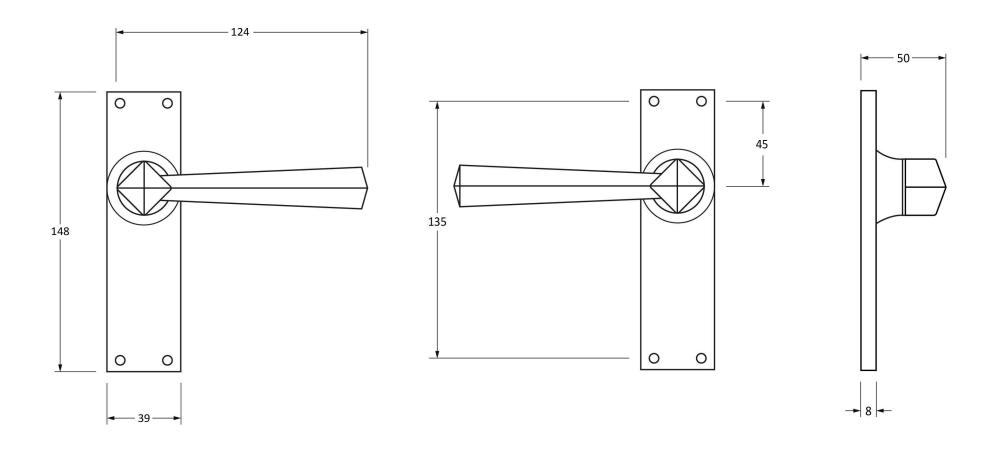

Please Note, due to the hand crafted nature of our products all measurements are approximate and should be used as a guide only.

| Product Information |                          | Pack Contents                      | Fixing Screws  |                             |
|---------------------|--------------------------|------------------------------------|----------------|-----------------------------|
| Product Code:       | 91970                    | 2 x Handles                        | Size:          | Gauge 8 x 3/4" (4mm x 19mm) |
| Description:        | Straight Lever Latch Set | 1 x Standard Spindle (8mm x 110mm) | Type:          | Countersunk                 |
| Finish:             | Satin Chrome             | 8 x Fixings Screws                 | Finish:        | Stainless Steel             |
| Base Material:      | Brass                    |                                    | Base Material: | Stainless Steel             |
|                     |                          |                                    |                |                             |