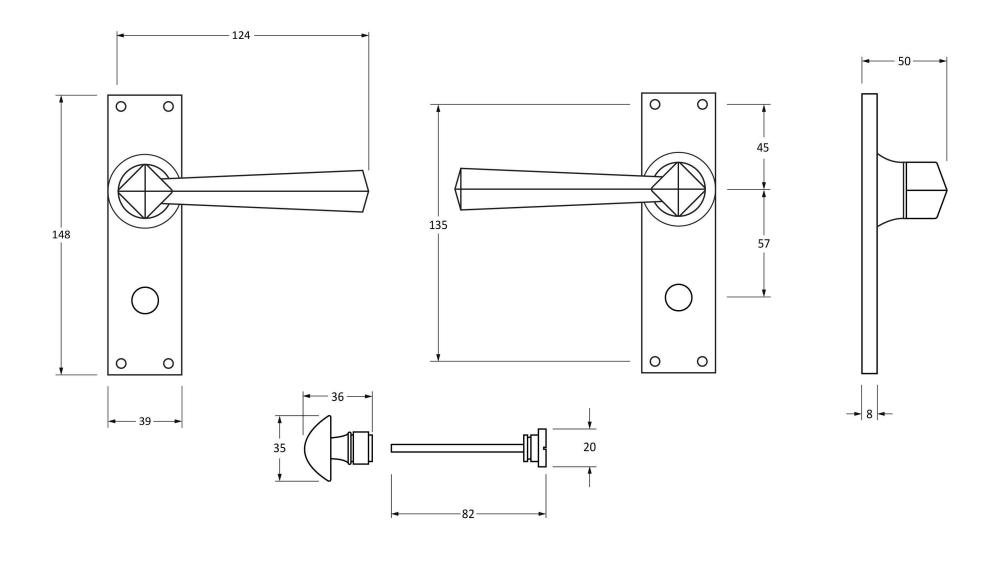

Please Note, due to the hand crafted nature of our products all measurements are approximate and should be used as a guide only.

| Product Information |                             | Pack Contents                      | Fixing Screws  |                             |
|---------------------|-----------------------------|------------------------------------|----------------|-----------------------------|
| Product Code:       | 91971                       | 2 x Handles                        | Size:          | Gauge 8 x 3/4" (4mm x 19mm) |
| Description:        | Straight Lever Bathroom Set | 1 x Thumbturn                      | Type:          | Countersunk Raised Head     |
| Finish:             | Polished Brass              | 1 x Standard Spindle (8mm x 110mm) | Finish:        | Brass Plating               |
| Base Material:      | Brass                       | 1 x Steel Allen Key                | Base Material: | Stainless Steel             |
|                     |                             | 8 x Fixing Screws                  |                |                             |