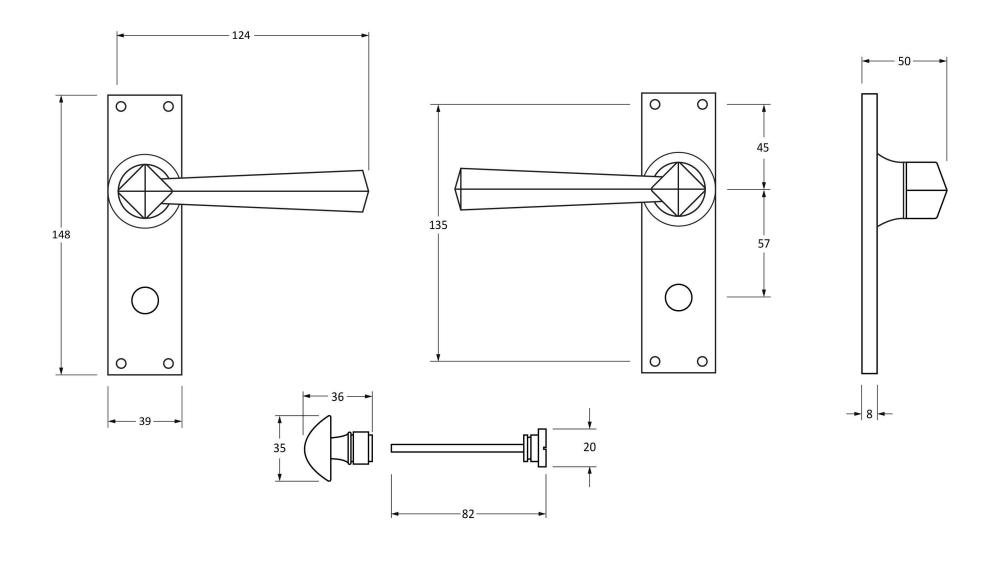

Please Note, due to the hand crafted nature of our products all measurements are approximate and should be used as a guide only.

| Product Information |                             | Pack Contents                      | Fixing Screws  |                             |
|---------------------|-----------------------------|------------------------------------|----------------|-----------------------------|
| Product Code:       | 91972                       | 2 x Handles                        | Size:          | Gauge 8 x 3/4" (4mm x 19mm) |
| Description:        | Straight Lever Bathroom Set | 1 x Thumbturn                      | Type:          | Countersunk Raised Head     |
| Finish:             | Polished Chrome             | 1 x Standard Spindle (8mm x 110mm) | Finish:        | Stainless Steel             |
| Base Material:      | Brass                       | 1 x Steel Allen Key                | Base Material: | Stainless Steel             |
|                     |                             | 8 x Fixing Screws                  |                |                             |