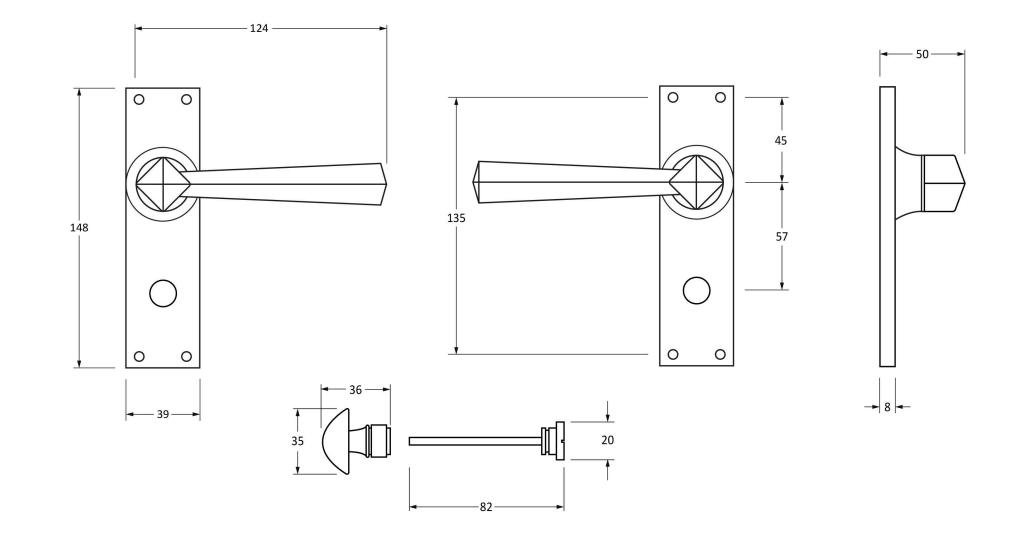

Please Note, due to the hand crafted nature of our products all measurements are approximate and should be used as a guide only.

| Product Information                                        |                                                               | Pack Contents                                                                                                  | Fixing Screws                               |                                                                                              |                                                      |
|------------------------------------------------------------|---------------------------------------------------------------|----------------------------------------------------------------------------------------------------------------|---------------------------------------------|----------------------------------------------------------------------------------------------|------------------------------------------------------|
| Product Code:<br>Description:<br>Finish:<br>Base Material: | 91973<br>Straight Lever Bathroom Set<br>Satin Chrome<br>Brass | 2 x Handles<br>1 x Thumbturn<br>1 x Standard Spindle (8mm x 110mm)<br>1 x Steel Allen Key<br>8 x Fixing Screws | Size:<br>Type:<br>Finish:<br>Base Material: | Gauge 8 x 3/4" (4mm x 19mm)<br>Countersunk Raised Head<br>Stainless Steel<br>Stainless Steel | From the fl <sup>®</sup><br>www.from the anvil.co.uk |