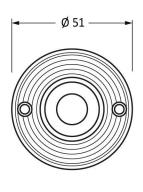

Please Note, due to the hand crafted nature of our products all measurements are approximate and should be used as a guide only.

|                     |                                    | F 8                                |                | *                           |
|---------------------|------------------------------------|------------------------------------|----------------|-----------------------------|
| Product Information |                                    | Pack Contents                      | Fixing Screws  |                             |
| Product Code:       | 91974                              | 2 x Door Knobs                     | Size:          | Gauge 4 (3mm) x 3/4" (19mm) |
| Description:        | Heavy Beehive Mortice Rim/Knob Set | 1 x Threaded Spindle (8mm x 120mm) | Type:          | Countersunk Raised Head     |
| Finish:             | Satin Chrome                       | 1 x Steel Allen Key                | Finish:        | Stainless Steel             |
| Base Material:      | Brass                              | 4 x Fixings Screws                 | Base Material: | Stainless Steel             |
| Ti .                |                                    |                                    |                |                             |