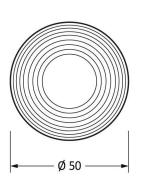

Please Note, due to the hand crafted nature of our products all measurements are approximate and should be used as a guide only.

|                     |                                    | F 8                                |                | *                           |
|---------------------|------------------------------------|------------------------------------|----------------|-----------------------------|
| Product Information |                                    | Pack Contents                      | Fixing Screws  |                             |
| Product Code:       | 91974                              | 2 x Door Knobs                     | Size:          | Gauge 4 (3mm) x 3/4" (19mm) |
| Description:        | Heavy Beehive Mortice Rim/Knob Set | 1 x Threaded Spindle (8mm x 120mm) | Type:          | Countersunk Raised Head     |
| Finish:             | Satin Chrome                       | 1 x Steel Allen Key                | Finish:        | Stainless Steel             |
| Base Material:      | Brass                              | 4 x Fixings Screws                 | Base Material: | Stainless Steel             |
| Ti .                |                                    |                                    |                |                             |