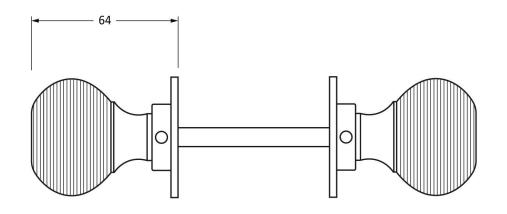

Please Note, due to the hand crafted nature of our products all measurements are approximate and should be used as a guide only.

|                     |                                    | F 8                                |                | *                           |
|---------------------|------------------------------------|------------------------------------|----------------|-----------------------------|
| Product Information |                                    | Pack Contents                      | Fixing Screws  |                             |
| Product Code:       | 91974                              | 2 x Door Knobs                     | Size:          | Gauge 4 (3mm) x 3/4" (19mm) |
| Description:        | Heavy Beehive Mortice Rim/Knob Set | 1 x Threaded Spindle (8mm x 120mm) | Type:          | Countersunk Raised Head     |
| Finish:             | Satin Chrome                       | 1 x Steel Allen Key                | Finish:        | Stainless Steel             |
| Base Material:      | Brass                              | 4 x Fixings Screws                 | Base Material: | Stainless Steel             |
| Ti .                |                                    |                                    |                |                             |