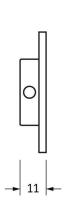

Please Note, due to the hand crafted nature of our products all measurements are approximate and should be used as a guide only.

|                     |                                    | F 8                                |                | *                           |
|---------------------|------------------------------------|------------------------------------|----------------|-----------------------------|
| Product Information |                                    | Pack Contents                      | Fixing Screws  |                             |
| Product Code:       | 91974                              | 2 x Door Knobs                     | Size:          | Gauge 4 (3mm) x 3/4" (19mm) |
| Description:        | Heavy Beehive Mortice Rim/Knob Set | 1 x Threaded Spindle (8mm x 120mm) | Type:          | Countersunk Raised Head     |
| Finish:             | Satin Chrome                       | 1 x Steel Allen Key                | Finish:        | Stainless Steel             |
| Base Material:      | Brass                              | 4 x Fixings Screws                 | Base Material: | Stainless Steel             |
| Ti .                |                                    |                                    |                |                             |