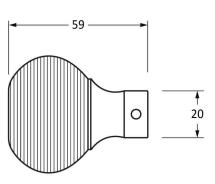

Please Note, due to the hand crafted nature of our products all measurements are approximate and should be used as a guide only.

|                     |                                    | F 8                                |                | *                           |
|---------------------|------------------------------------|------------------------------------|----------------|-----------------------------|
| Product Information |                                    | Pack Contents                      | Fixing Screws  |                             |
| Product Code:       | 91974                              | 2 x Door Knobs                     | Size:          | Gauge 4 (3mm) x 3/4" (19mm) |
| Description:        | Heavy Beehive Mortice Rim/Knob Set | 1 x Threaded Spindle (8mm x 120mm) | Type:          | Countersunk Raised Head     |
| Finish:             | Satin Chrome                       | 1 x Steel Allen Key                | Finish:        | Stainless Steel             |
| Base Material:      | Brass                              | 4 x Fixings Screws                 | Base Material: | Stainless Steel             |
| Ti .                |                                    |                                    |                |                             |