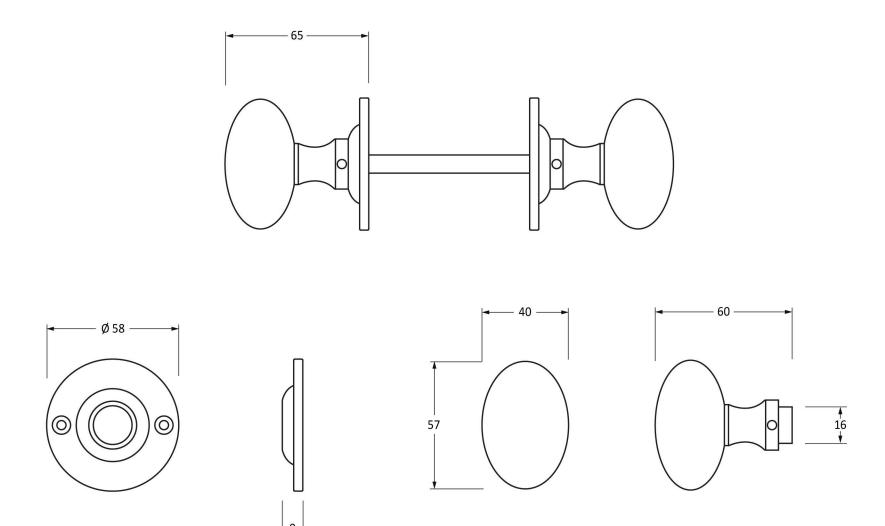

Please Note, due to the hand crafted nature of our products all measurements are approximate and should be used as a guide only.

| Product Information |                           | Pack Contents                      | Fixing Screws  |                               |
|---------------------|---------------------------|------------------------------------|----------------|-------------------------------|
| Product Code:       | 91975                     | 2 x Door Knobs                     | Size:          | Gauge 6 (3.5mm) x 3/4" (19mm) |
| Description:        | Oval Mortice/Rim Knob Set | 1 x Threaded Spindle (8mm x 120mm) | Type:          | Countersunk Raised Head       |
| Finish:             | Polished Chrome           | 1 x Steel Allen Key                | Finish:        | Stainless Steel               |
| Base Material:      | Brass                     | 4 x Fixings Screws                 | Base Material: | Stainless Steel               |