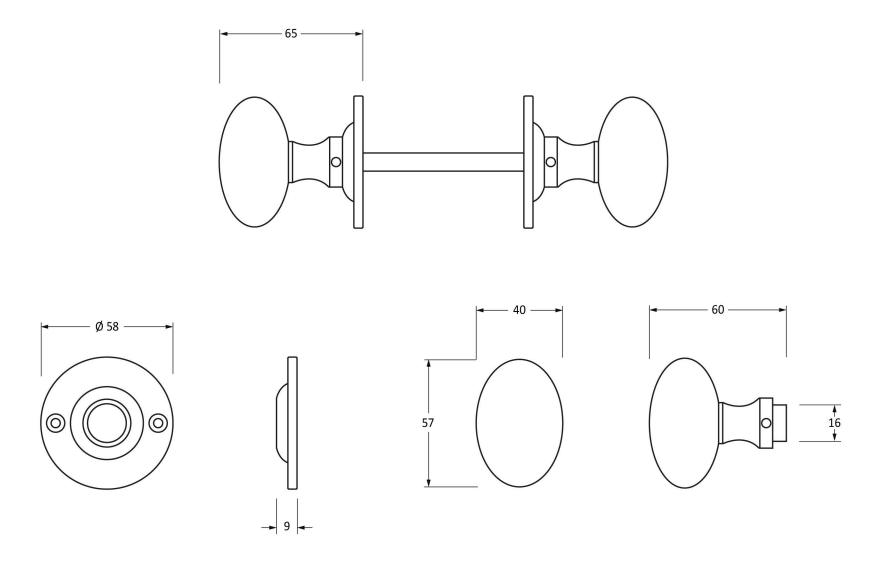

Please Note, due to the hand crafted nature of our products all measurements are approximate and should be used as a guide only.

| Product Information |                           | Pack Contents                      | Fixing Screws  |                               |
|---------------------|---------------------------|------------------------------------|----------------|-------------------------------|
| Product Code:       | 91976                     | 2 x Door Knobs                     | Size:          | Gauge 6 (3.5mm) x 3/4" (19mm) |
| Description:        | Oval Mortice/Rim Knob Set | 1 x Threaded Spindle (8mm x 120mm) | Type:          | Countersunk Raised Head       |
| Finish:             | Aged Bronze               | 1 x Steel Allen Key                | Finish:        | Dark Plating                  |
| Base Material:      | Bronze                    | 4 x Fixings Screws                 | Base Material: | Stainless Steel               |
|                     |                           |                                    |                |                               |