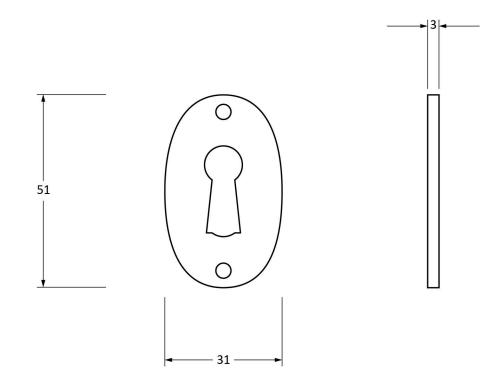

Please Note, due to the hand crafted nature of our products all measurements are approximate and should be used as a guide only.

| Product Information                                                                                 | Pack Contents                       | Fixing Screws                               |                                                                                |                                                               |  |
|-----------------------------------------------------------------------------------------------------|-------------------------------------|---------------------------------------------|--------------------------------------------------------------------------------|---------------------------------------------------------------|--|
| Product Code: 91985<br>Description: Oval Escutcheon<br>Finish: Satin Chrome<br>Base Material: Brass | 1 x Escutcheon<br>2 x Fixing Screws | Size:<br>Type:<br>Finish:<br>Base Material: | Gauge 4 x 1/2" (3mm x 13mm)<br>Roundhead<br>Stainless Steel<br>Stainless Steel | From the <b>t</b> 1 <sup>®</sup><br>www.from the anvil.co.uk. |  |