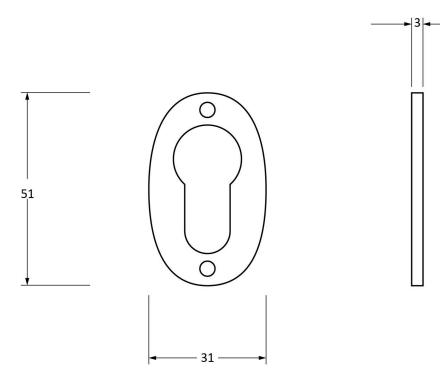

Please Note, due to the hand crafted nature of our products all measurements are approximate and should be used as a guide only.

|                                                   | *                                                      |                                     | <del></del>                                 |                                                                       |
|---------------------------------------------------|--------------------------------------------------------|-------------------------------------|---------------------------------------------|-----------------------------------------------------------------------|
| Product Information                               |                                                        | Pack Contents                       | Fixing Screws                               |                                                                       |
| Product Code: Description: Finish: Base Material: | 91986<br>Oval Euro Escutcheon<br>Satin Chrome<br>Brass | 1 x Escutcheon<br>2 x Fixing Screws | Size:<br>Type:<br>Finish:<br>Base Material: | Gauge 4 x 1/2" (3mm x 13mm) Roundhead Stainless Steel Stainless Steel |
|                                                   |                                                        |                                     |                                             |                                                                       |