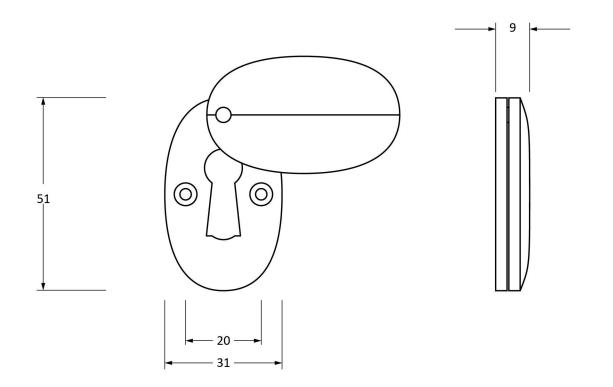

Please Note, due to the hand crafted nature of our products all measurements are approximate and should be used as a guide only.

| Product Information          |                                                             | Pack Contents                       | Fixing Screws                               |                                                                                |                                                       |
|------------------------------|-------------------------------------------------------------|-------------------------------------|---------------------------------------------|--------------------------------------------------------------------------------|-------------------------------------------------------|
| Description: O<br>Finish: Po | 91987<br>Dval Escutcheon & Cover<br>Polished Brass<br>Brass | 1 x Escutcheon<br>2 x Fixing Screws | Size:<br>Type:<br>Finish:<br>Base Material: | Gauge 4 x 1/2" (3mm x 13mm)<br>Countersunk<br>Brass Plating<br>Stainless Steel | From the • 1 <sup>®</sup><br>www.from the anvil.co.uk |