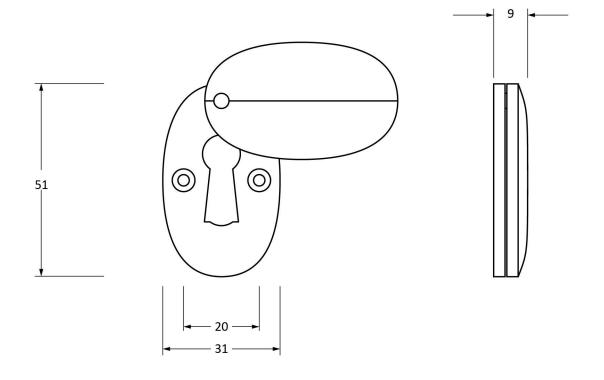

Please Note, due to the hand crafted nature of our products all measurements are approximate and should be used as a guide only.

|                     |                         |                   | 554            |                             |
|---------------------|-------------------------|-------------------|----------------|-----------------------------|
| Product Information |                         | Pack Contents     | Fixing Screws  |                             |
| Product Code:       | 91988                   | 1 x Escutcheon    | Size:          | Gauge 4 x 1/2" (3mm x 13mm) |
| Description:        | Oval Escutcheon & Cover | 2 x Fixing Screws | Type:          | Countersunk                 |
| Finish:             | Aged Brass              |                   | Finish:        | Dark Plating                |
| Base Material:      | Brass                   |                   | Base Material: | Stainless Steel             |
|                     |                         |                   |                |                             |