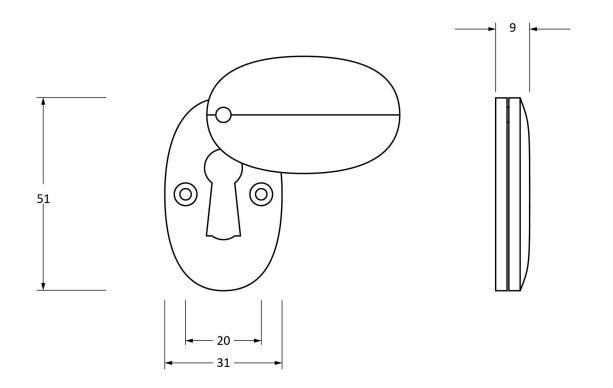

Please Note, due to the hand crafted nature of our products all measurements are approximate and should be used as a guide only.

| Product Information                                                                                            | Pack Contents                       | Fixing Screws                                                                                       |                                                       |
|----------------------------------------------------------------------------------------------------------------|-------------------------------------|-----------------------------------------------------------------------------------------------------|-------------------------------------------------------|
| Product Code: 91989<br>Description: Oval Escutcheon & Cover<br>Finish: Polished Nickel<br>Base Material: Brass | 1 x Escutcheon<br>2 x Fixing Screws | Size:Gauge 4 x 1/2" (3mm x 13mm)Type:CountersunkFinish:Stainless SteelBase Material:Stainless Steel | From the • 1 <sup>®</sup><br>www.from the anvil.co.uk |