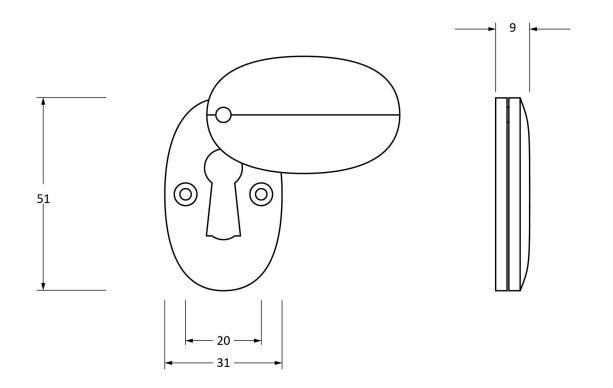

Please Note, due to the hand crafted nature of our products all measurements are approximate and should be used as a guide only.

| Product Information                                                                                            | Pack Contents                       | Fixing Screws                               |                                                                                  |                                                       |
|----------------------------------------------------------------------------------------------------------------|-------------------------------------|---------------------------------------------|----------------------------------------------------------------------------------|-------------------------------------------------------|
| Product Code: 91990<br>Description: Oval Escutcheon & Cover<br>Finish: Polished Chrome<br>Base Material: Brass | 1 x Escutcheon<br>2 x Fixing Screws | Size:<br>Type:<br>Finish:<br>Base Material: | Gauge 4 x 1/2" (3mm x 13mm)<br>Countersunk<br>Stainless Steel<br>Stainless Steel | From the • 1 <sup>®</sup><br>www.from the anvil.co.uk |