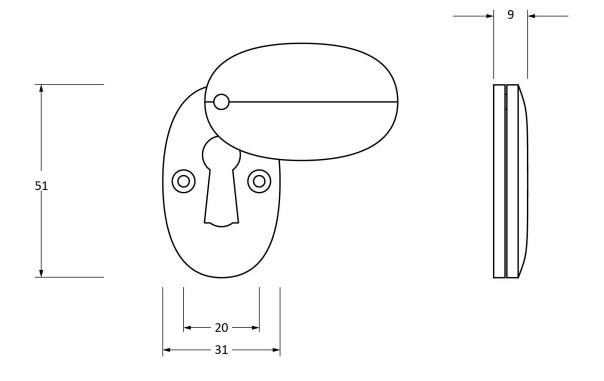

Please Note, due to the hand crafted nature of our products all measurements are approximate and should be used as a guide only.

|                     |                         |                   | 554            |                             |
|---------------------|-------------------------|-------------------|----------------|-----------------------------|
| Product Information |                         | Pack Contents     | Fixing Screws  |                             |
| Product Code:       | 91991                   | 1 x Escutcheon    | Size:          | Gauge 4 x 1/2" (3mm x 13mm) |
| Description:        | Oval Escutcheon & Cover | 2 x Fixing Screws | Type:          | Countersunk                 |
| Finish:             | Aged Bronze             |                   | Finish:        | Dark Plating                |
| Base Material:      | Bronze                  |                   | Base Material: | Stainless Steel             |
|                     |                         |                   |                |                             |