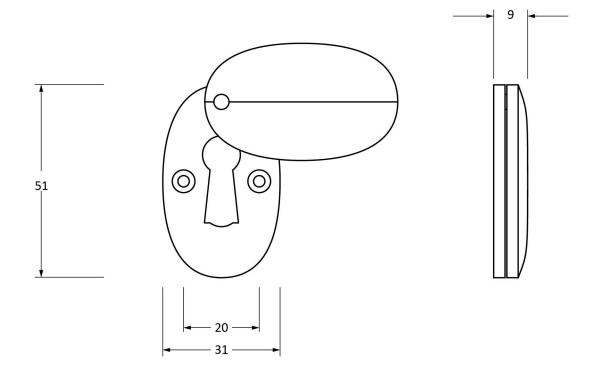

Please Note, due to the hand crafted nature of our products all measurements are approximate and should be used as a guide only.

| Product Information |                         | Pack Contents     | Fixing Screws  |                             |
|---------------------|-------------------------|-------------------|----------------|-----------------------------|
| Product Code:       | 91992                   | 1 x Escutcheon    | Size:          | Gauge 4 x 1/2" (3mm x 13mm) |
| Description:        | Oval Escutcheon & Cover | 2 x Fixing Screws | Type:          | Countersunk                 |
| Finish:             | Polished Bronze         |                   | Finish:        | Dark Plating                |
| Base Material:      | Bronze                  |                   | Base Material: | Stainless Steel             |
|                     |                         |                   |                |                             |