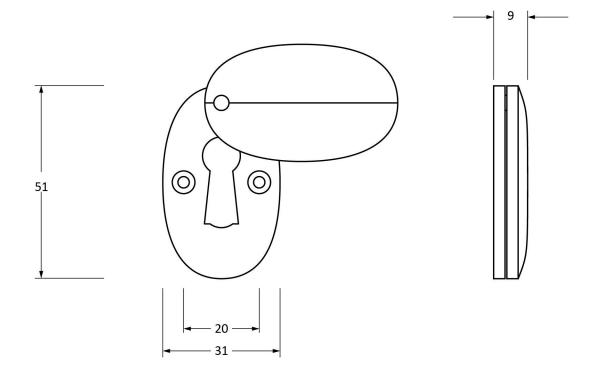

Please Note, due to the hand crafted nature of our products all measurements are approximate and should be used as a guide only.

|                     |                         |                   | 554            |                             |
|---------------------|-------------------------|-------------------|----------------|-----------------------------|
| Product Information |                         | Pack Contents     | Fixing Screws  |                             |
| Product Code:       | 91993                   | 1 x Escutcheon    | Size:          | Gauge 4 x 1/2" (3mm x 13mm) |
| Description:        | Oval Escutcheon & Cover | 2 x Fixing Screws | Type:          | Countersunk                 |
| Finish:             | Satin Chrome            |                   | Finish:        | Stainless Steel             |
| Base Material:      | Brass                   |                   | Base Material: | Stainless Steel             |
|                     |                         |                   |                |                             |