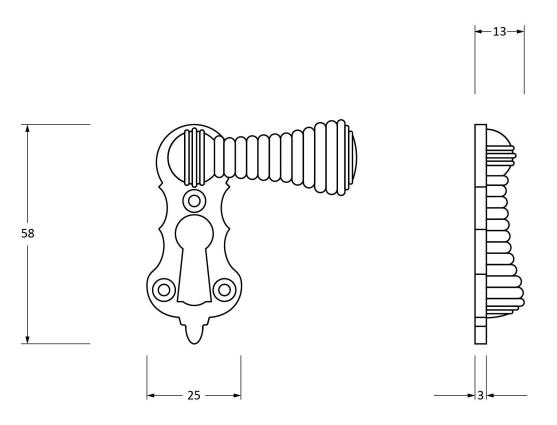

Please Note, due to the hand crafted nature of our products all measurements are approximate and should be used as a guide only.

|                     |                    | 7/ N              | F              |                             |
|---------------------|--------------------|-------------------|----------------|-----------------------------|
| Product Information |                    | Pack Contents     | Fixing Screws  |                             |
| Product Code:       | 91994              | 1 x Escutcheon    | Size:          | Gauge 4 x 1/2" (3mm x 13mm) |
| Description:        | Beehive Escutcheon | 3 x Fixing Screws | Type:          | Countersunk                 |
| Finish:             | Satin Chrome       |                   | Finish:        | Stainless Steel             |
| Base Material:      | Brass              |                   | Base Material: | Stainless Steel             |
|                     |                    |                   |                |                             |