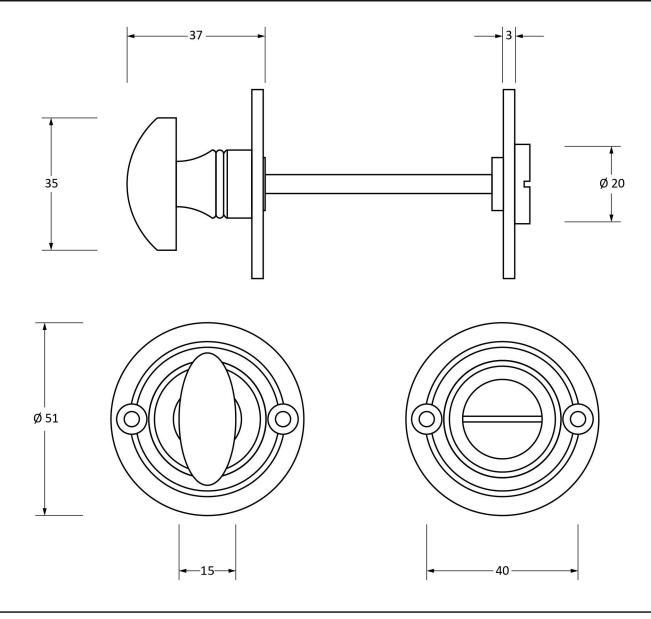

Please Note, due to the hand crafted nature of our products all measurements are approximate and should be used as a guide only.

4 x Fixing Screws

|                     | · · · · · · · · · · · · · · · · · · · | <i>N</i> R                                 | 1903           | 157                           |
|---------------------|---------------------------------------|--------------------------------------------|----------------|-------------------------------|
| Product Information |                                       | Pack Contents                              | Fixing Screws  |                               |
| Product Code:       | 91996                                 | 1 x Thumbturn                              | Size:          | Gauge 6 x 3/4" (3.5mm x 19mm) |
| Description:        | Round Bathroom Thumbturn              | 1 x Coin Release with Spindle (5mm x 75mm) | Type:          | Countersunk Raised Head       |
| Finish:             | Satin Chrome                          | 2 x Baseplates                             | Finish:        | Stainless Steel               |
| Base Material:      | Brass                                 | 1 x Steel Allen Key                        | Base Material: | Stainless Steel               |