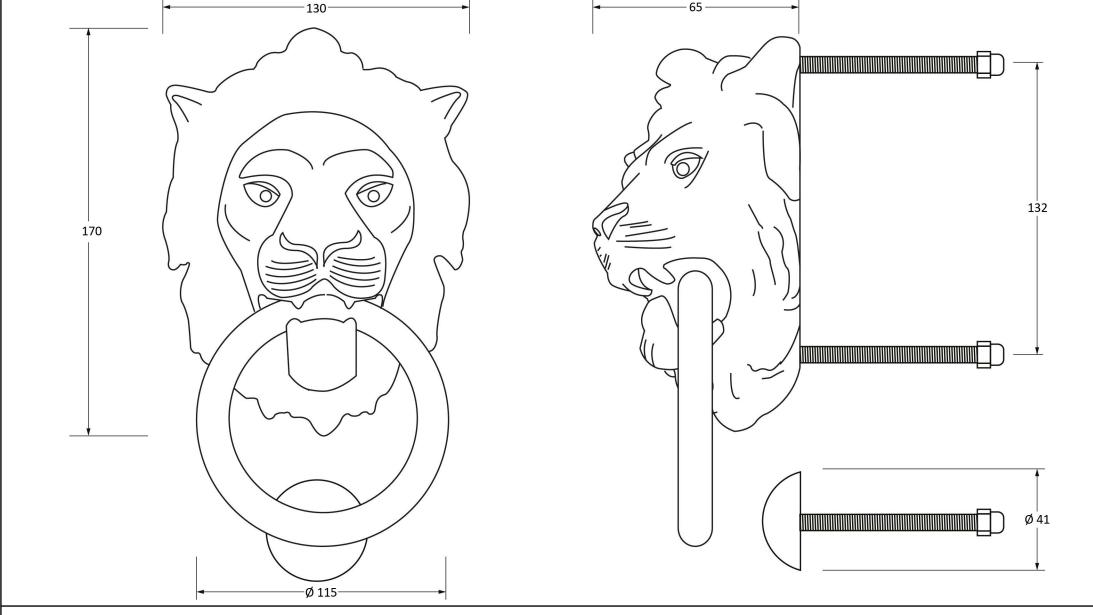

Please Note, due to the hand crafted nature of our products all measurements are approximate and should be used as a guide only

| Please Note, due to the hand crafted nature of our products all measurements are approximate and should be used as a guide only. |                        |                   |                |                                   |   |
|----------------------------------------------------------------------------------------------------------------------------------|------------------------|-------------------|----------------|-----------------------------------|---|
| Product Information                                                                                                              |                        | Pack Contents     | Fixing Screws  |                                   |   |
| Product Code:                                                                                                                    | 91998                  | 1 x Door Knocker  | Size:          | 70mm                              |   |
| Description:                                                                                                                     | Lion Head Door Knocker | 1 x Door Stud     | Type:          | Threaded Bar With Polished Chrome | l |
| Finish:                                                                                                                          | Polished Chrome        | 3 x Fixing Screws |                | End Caps                          | ĺ |
| Base Material:                                                                                                                   | Brass                  |                   | Finish:        | Zinc Plating                      | ĺ |
|                                                                                                                                  |                        |                   | Base Material: | Mild Steel                        |   |