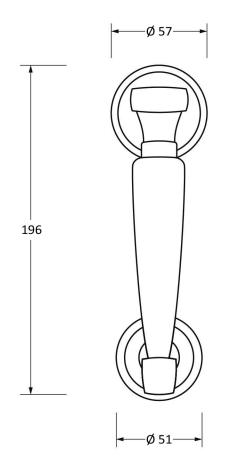

Please Note, due to the hand crafted nature of our products all measurements are approximate and should be used as a guide only.

| Product Information |                       | Pack Contents     | Fixing Screws  |                                   | Γ |
|---------------------|-----------------------|-------------------|----------------|-----------------------------------|---|
| Product Code:       | 92000                 | 1 x Door Knocker  | Size:          | 70mm                              |   |
| Description:        | Doctor's Door Knocker | 1 x Door Stud     | Type:          | Threaded Bar With Polished Nickel | l |
| Finish:             | Polished Nickel       | 2 x Fixing Screws |                | End Caps                          | l |
| Base Material:      | Brass                 |                   | Finish:        | Zinc Plating                      | l |
|                     |                       |                   | Base Material: | Mild Steel                        |   |