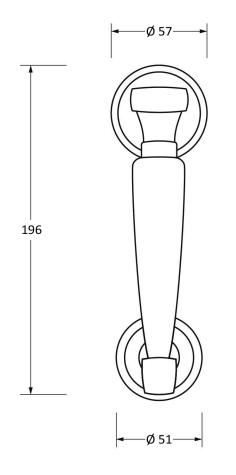

Please Note, due to the hand crafted nature of our products all measurements are approximate and should be used as a guide only.

| · · · · · · · · · · · · · · · · · · · |                       |                   |                |                               |   |
|---------------------------------------|-----------------------|-------------------|----------------|-------------------------------|---|
| Product Information                   |                       | Pack Contents     | Fixing Screws  |                               | Γ |
| Product Code:                         | 92001                 | 1 x Door Knocker  | Size:          | 70mm                          |   |
| Description:                          | Doctor's Door Knocker | 1 x Door Stud     | Type:          | Threaded Bar With Aged Bronze | ١ |
| Finish:                               | Aged Bronze           | 2 x Fixing Screws |                | End Caps                      |   |
| Base Material:                        | Bronze                |                   | Finish:        | Zinc Plating                  |   |
|                                       |                       |                   | Base Material: | Mild Steel                    |   |