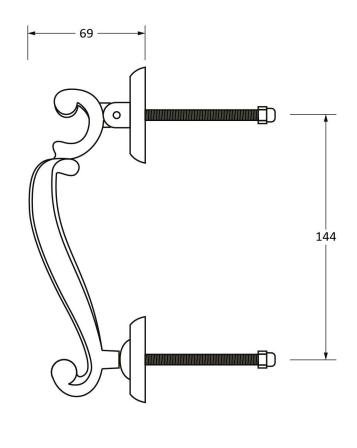

Please Note, due to the hand crafted nature of our products all measurements are approximate and should be used as a guide only.

| · · · · · · · · · · · · · · · · · · · |                       |                   |                |                               |   |
|---------------------------------------|-----------------------|-------------------|----------------|-------------------------------|---|
| Product Information                   |                       | Pack Contents     | Fixing Screws  |                               | Γ |
| Product Code:                         | 92001                 | 1 x Door Knocker  | Size:          | 70mm                          |   |
| Description:                          | Doctor's Door Knocker | 1 x Door Stud     | Type:          | Threaded Bar With Aged Bronze | ١ |
| Finish:                               | Aged Bronze           | 2 x Fixing Screws |                | End Caps                      |   |
| Base Material:                        | Bronze                |                   | Finish:        | Zinc Plating                  |   |
|                                       |                       |                   | Base Material: | Mild Steel                    |   |