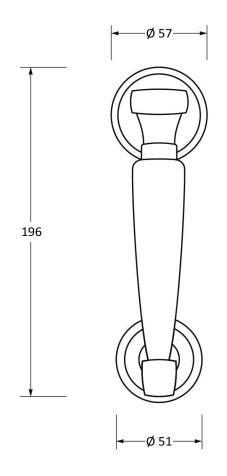

Please Note, due to the hand crafted nature of our products all measurements are approximate and should be used as a guide only.

| Product Information |                       | Pack Contents     | Fixing Screws  |                                | Γ |
|---------------------|-----------------------|-------------------|----------------|--------------------------------|---|
| Product Code:       | 92002                 | 1 x Door Knocker  | Size:          | 70mm                           |   |
| Description:        | Doctor's Door Knocker | 1 x Door Stud     | Type:          | Threaded Bar With Satin Chrome | l |
| Finish:             | Satin Chrome          | 2 x Fixing Screws |                | End Caps                       |   |
| Base Material:      | Brass                 |                   | Finish:        | Zinc Plating                   | l |
|                     |                       |                   | Base Material: | Mild Steel                     |   |