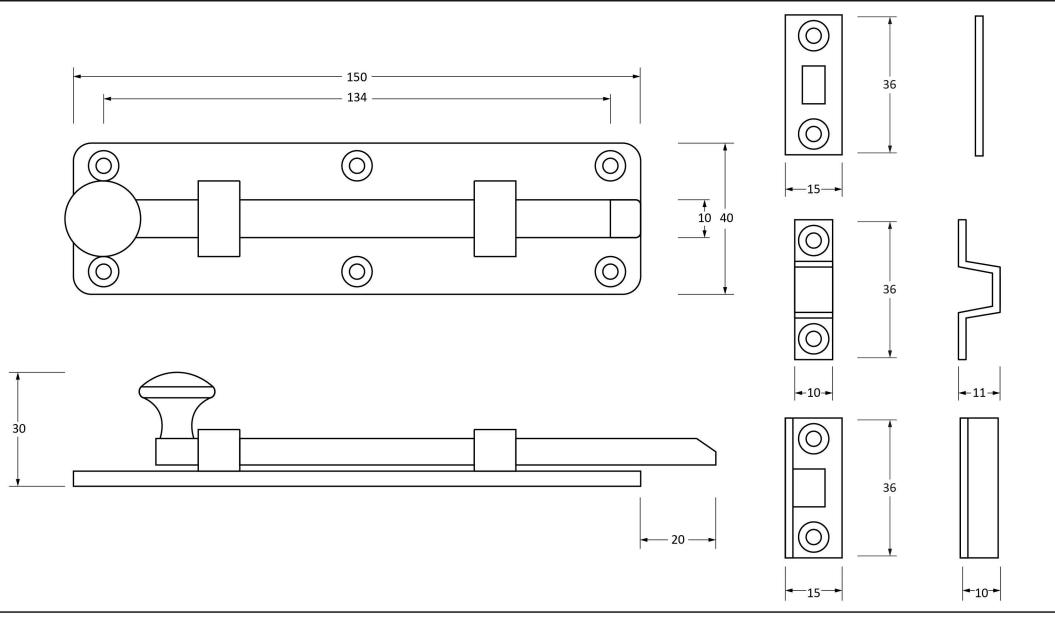

Please Note, due to the hand crafted nature of our products all measurements are approximate and should be used as a guide only.

| Product Information                                        |                                                        | Pack Contents                                                                                 | Fixing Screws                               |                                                                                |                                                      |
|------------------------------------------------------------|--------------------------------------------------------|-----------------------------------------------------------------------------------------------|---------------------------------------------|--------------------------------------------------------------------------------|------------------------------------------------------|
| Product Code:<br>Description:<br>Finish:<br>Base Material: | 92008<br>6" Universal Knob Bolt<br>Aged Brass<br>Brass | 1 x Bolt<br>1 x Reciever Bridge<br>1 x Mortice Plate<br>1 x Angled Keep<br>8 x Fixings Screws | Size:<br>Type:<br>Finish:<br>Base Material: | Gauge 6 x 3/4" (3.5mm x 19mm)<br>Round Head<br>Dark Plating<br>Stainless Steel | From the il <sup>®</sup><br>www.from the anvil.co.uk |