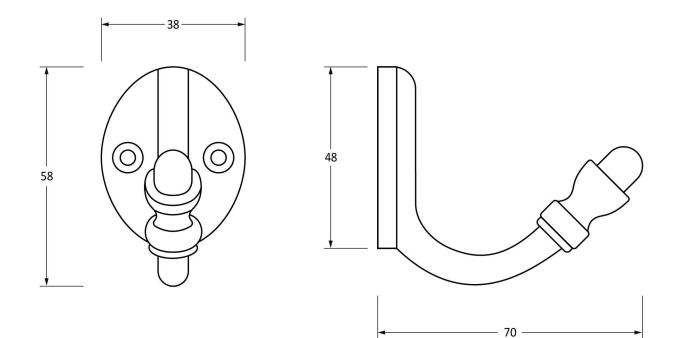

Please Note, due to the hand crafted nature of our products all measurements are approximate and should be used as a guide only.

| Product Information                                                         | Pack Contents                 | Fixing Screws                               |                                                                                           |                                                                    |  |
|-----------------------------------------------------------------------------|-------------------------------|---------------------------------------------|-------------------------------------------------------------------------------------------|--------------------------------------------------------------------|--|
| Product Code:92009Description:Coat HookFinish:Aged BrassBase Material:Brass | 1 x Hook<br>2 x Fixing Screws | Size:<br>Type:<br>Finish:<br>Base Material: | Gauge 8 x 3/4" (4mm x 19mm)<br>Countersunk Raised Head<br>Dark Plating<br>Stainless Steel | From the form the form the form the form the form the anvil.co.uk. |  |