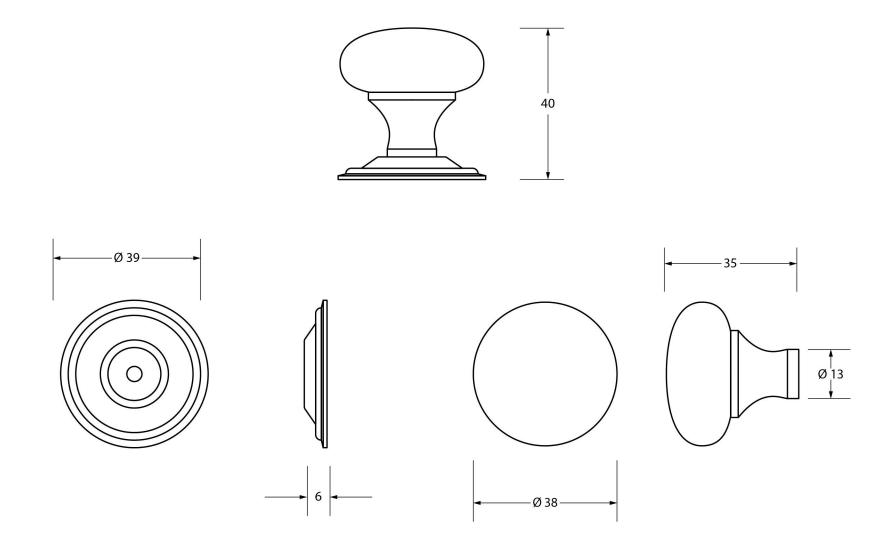

Please Note, due to the hand crafted nature of our products all measurements are approximate and should be used as a guide only.

| Product Information |                              | Pack Contents    | Fixing Screw   |                       |  |
|---------------------|------------------------------|------------------|----------------|-----------------------|--|
| Product Code:       | 92031                        | 1 x Cabinet Knob | Size:          | 1 x M4 X 45mm         |  |
| Description:        | Mushroom Cabinet Knob - 38mm | 1 x Cabinet Rose |                | 1 x M4 x 25mm         |  |
| Finish:             | Polished Chrome              | 2 x Fixing Screw | Type:          | Slotted Machine Screw |  |
| Base Material:      | Brass                        |                  | Finish:        | Zinc Plating          |  |
|                     |                              |                  | Base Material: | Mild Steel            |  |