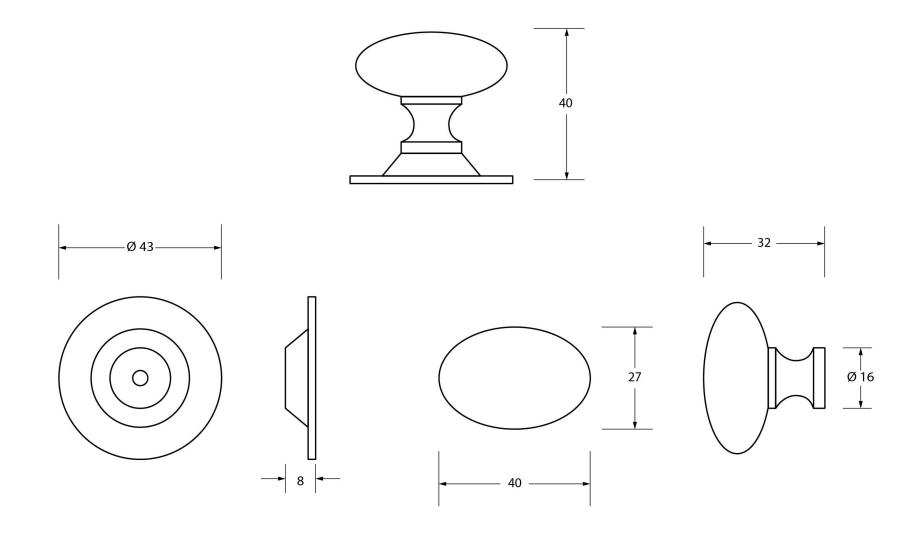

Please Note, due to the hand crafted nature of our products all measurements are approximate and should be used as a guide only.

| r lease Note, due to the hand crafted hature of our products air measurements are approximate and should be used as a guide only. |                          |                   |                |                       |   |
|-----------------------------------------------------------------------------------------------------------------------------------|--------------------------|-------------------|----------------|-----------------------|---|
| Product Information                                                                                                               |                          | Pack Contents     | Fixing Screw   |                       |   |
| Product Code:                                                                                                                     | 92033                    | 1 x Cabinet Knob  | Size:          | 1 x M4 X 45mm         |   |
| Description:                                                                                                                      | Oval Cabinet Knob - 40mm | 1 x Cabinet Rose  |                | 1 x M4 x 25mm         | ı |
| Finish:                                                                                                                           | Polished Chrome          | 2 x Fixing Screws | Type:          | Slotted Machine Screw | ı |
| Base Material:                                                                                                                    | Brass                    |                   | Finish:        | Zinc Plating          |   |
|                                                                                                                                   |                          |                   | Base Material: | Mild Steel            |   |