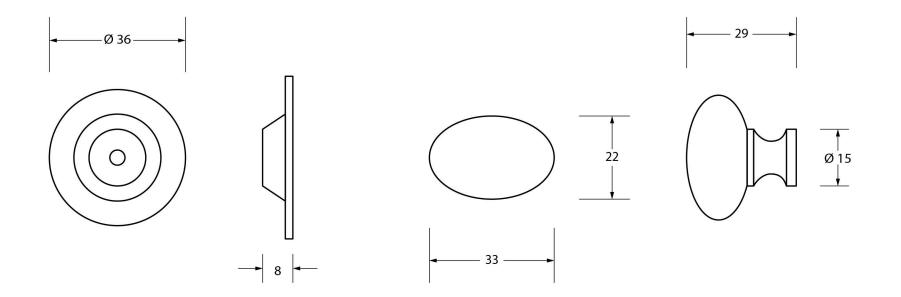

Please Note, due to the hand crafted nature of our products all measurements are approximate and should be used as a guide only.

| Product Information                                        |                                                               | Pack Contents                                            | Fixing Screw                                |                                                                                       |                                                |
|------------------------------------------------------------|---------------------------------------------------------------|----------------------------------------------------------|---------------------------------------------|---------------------------------------------------------------------------------------|------------------------------------------------|
| Product Code:<br>Description:<br>Finish:<br>Base Material: | 92034<br>Oval Cabinet Knob - 33mm<br>Polished Chrome<br>Brass | 1 x Cabinet Knob<br>1 x Cabinet Rose<br>2 x Fixing Screw | Size:<br>Type:<br>Finish:<br>Base Material: | 1 x M4 X 45mm<br>1 x M4 x 25mm<br>Slotted Machine Screw<br>Zinc Plating<br>Mild Steel | From the <b>t</b><br>www.from the anvil.co.uk. |