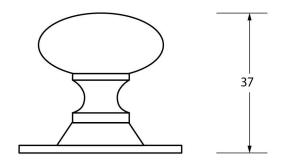

Please Note, due to the hand crafted nature of our products all measurements are approximate and should be used as a guide only.

| Product Information                                        |                                                               | Pack Contents                                            | Fixing Screw                                |                                                                                       |                                                |
|------------------------------------------------------------|---------------------------------------------------------------|----------------------------------------------------------|---------------------------------------------|---------------------------------------------------------------------------------------|------------------------------------------------|
| Product Code:<br>Description:<br>Finish:<br>Base Material: | 92034<br>Oval Cabinet Knob - 33mm<br>Polished Chrome<br>Brass | 1 x Cabinet Knob<br>1 x Cabinet Rose<br>2 x Fixing Screw | Size:<br>Type:<br>Finish:<br>Base Material: | 1 x M4 X 45mm<br>1 x M4 x 25mm<br>Slotted Machine Screw<br>Zinc Plating<br>Mild Steel | From the <b>t</b><br>www.from the anvil.co.uk. |