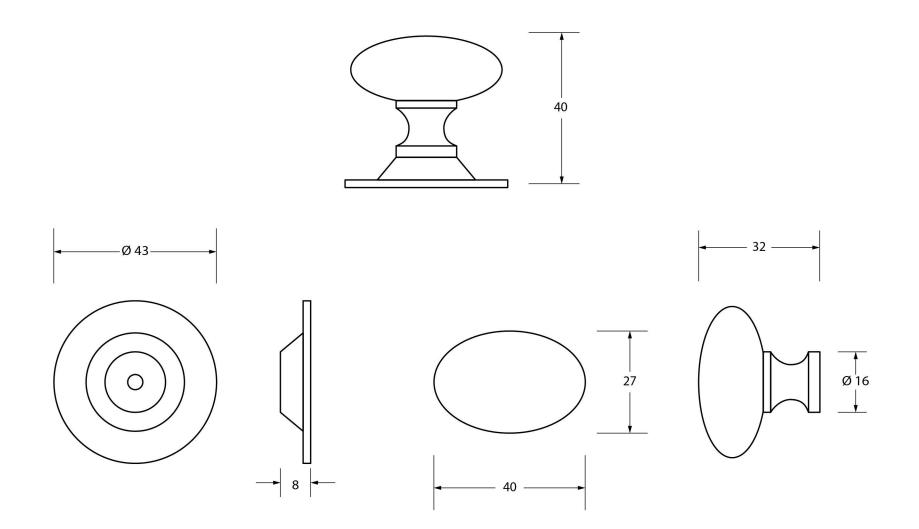

Please Note, due to the hand crafted nature of our products all measurements are approximate and should be used as a guide only.

| Product Information                                                                          | Pack Contents                                            | Fixing Screw                                                                                                             |                                                |
|----------------------------------------------------------------------------------------------|----------------------------------------------------------|--------------------------------------------------------------------------------------------------------------------------|------------------------------------------------|
| Product Code:92035Description:Oval Cabinet Knob - 40mmFinish:Aged BronzeBase Material:Bronze | 1 x Cabinet Knob<br>1 x Cabinet Rose<br>2 x Fixing Screw | Size: 1 x M4 X 45mm<br>1 x M4 x 25mm<br>Type: Slotted Machine Screw<br>Finish: Zinc Plating<br>Base Material: Mild Steel | From the <b>il</b><br>www.from the anvil.co.uk |